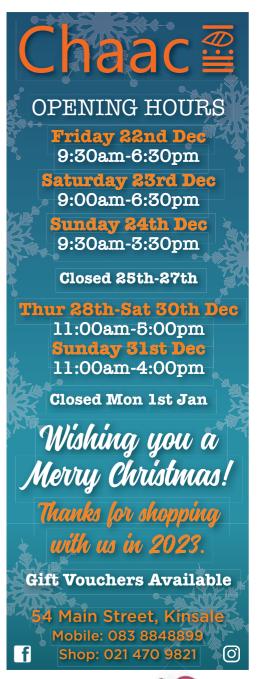

#### **CHRISTMAS OPENING TIMES**

Christmas Eve, Sunday 24th December: 11am - 3pm Christmas Day, St. Stephen's Day: Closed Wednesday 27th to Saturday 30th December: 9.30am - 6pm New Year's Eve & New Year's Day: Closed