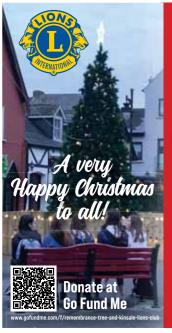

## Remembrance Tree

Kinsale's very own REMEMBRANCE TREE is up again, and waiting for all your ribbons with the names of your loved ones who may be gone, but NEVER forgotten.

So pop down & either bring your own ribbons, any colour any shape & leave in the postboxes at the tree (Please use permanent ink for the names)

> ..or... Drop in to FOOTLOOSE or THE BOATHOUSE GALLERY

and they will supply you with a ribbon.

A little donation would be GREATLY appreciated!

Any donations will be given to local charities through The Kinsale Lions Club. Take care of each other & many thanks in advance.

### A huge Thank You

to ALL our sponsors and everyone who donated.

The Kinsale Lions Club are very grateful for every amount, large or small.