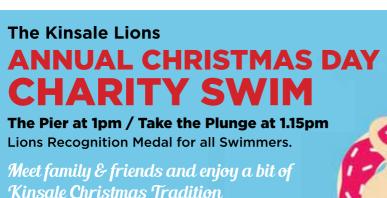

#### **CHRISTMAS DAY MON 25th DECEMBER**

KINSALE LIONS CLUB **CHRISTMAS DAY** SWIM. 1.00pm. Take the plunge at 1.15pm. A Kinsale Christmas tradition...meet family and friends, eniov mulled wine and hot chocolate. All proceeds to local