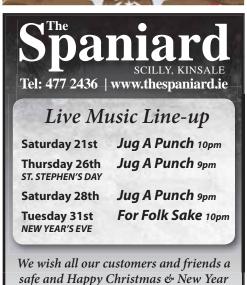

### **NEW YEAR'S EVE TUES 31st DECEMBER**

ARMADA: Ring in the New Year

at the Armada, live music

**BACCHUS NIGHTCLUB:** Open from 11.00pm. **BLUE HAVEN:** 

Party with Sharon Crosbie, 10pm.

**BULMAN BAR:** Sáile Community Centre, Ring in the New Year with 'Wild Rhythm'.

FISHY FISHY & THE BLUE ROOM:

Ring in the New Year with Food, Music and

Fun, 9pm til late. **FOLK HOUSE:** DJ Mark from 9.30pm.

HAMIFTS: DI KITTY O'SE'S:

Jerry & Cormac KILBRITTAIN TRACTOR RUN 7.30pm-10.00pm. Tony Buckley

10.00pm-12.30am. LORD KINGSALE:

Live music with Kevin McSweeney. SAM'S BAR:

Live music with The Barefoot Gypsies. SPANIARD:

For Folk Sake, 10.00pm. TRIDENT HOTEL: Billy Crosbie & Deirdre McCallum In The Wharf Tavern,