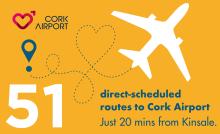

**2.6 million** people flew through Cork Airport in 2019

**+8%** growth on 2018

25% growth in passengers in 4 years

**4th** consecutive year of growth

Over 50 UK & Continental European routes served **9** scheduled airlines

11 new routes launched in the past year.

Kinsale is a popular destination