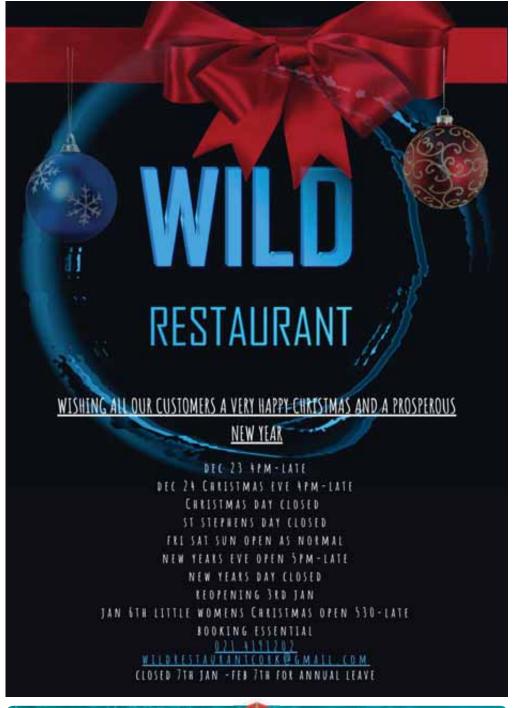

### CHRISTMAS OPENING HOURS

Christmas Eve Food Served to 4pm Bar open till 11pm Christmas Day & St Stephen's Day Closed Friday 27th & Saturday 28th Food served all day & evening Sunday 29th - Tuesday 31st Food served 12.30pm - 5pm **Wednesday 1st Normal service resumes** 

### IN THE WHARF TAVERN

TRADITIONAL ROAST STUFFED TURKEY & HAM Seasonal Vegetables and Potatoes Served with Gravy

**FESTIVE FISH DISH** Seasonal Vegetables and Potatoes €16.50

HOMEMADE CHRISTMAS MINCE PIE or A SLICE OF CHRISTMAS CAKE & FRESHLY BREWED TEA or NESPRESSO COFFEE

### Available All Day Monday to Friday Until 22nd December

We would like to thank you for your support over the past year, and wish you all a very Happy Christmas and Wonderful New Year!