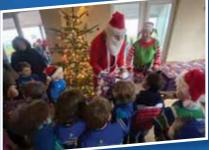

# Santa Claus is coming to town!

Downtown Kinsale Friday 20th December 9.00am - 5.00pm IN AID OF KINSALE COMMUNITY HOSPITAL

#### Meet & Greet Santa!

Take your little ones' photo with Santa to have treasured memories forever. (For a little donation for a great cause)

#### **Festive Fun & Music** throughout Kinsale.

Your support will be greatly appreciated and will make a difference. 100% of the proceeds go to Kinsale Community Hospital.

Merry Christmas & Thank You from all at Kinsale Equestrian Centre!

SANTA CLAUS IS COMING TO TOWN!: Meet & Greet Santa 9.00am - 5.00pm. Festive fun and music. All proceeds to **Kinsale Community** Hospital.