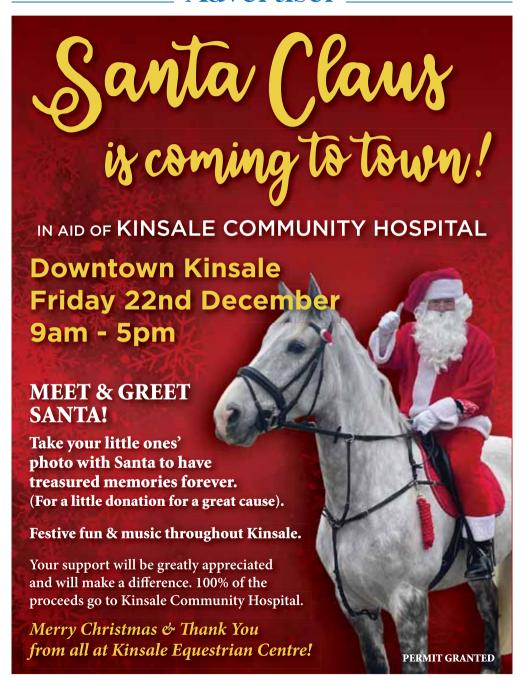

### FRI 22nd DECEMBER

087 2771899

**BLUE HAVEN:** Hugh Dillon Trio Band. 9.30pm. HAMLETS: King K. 9.30pm. **SANTA CLAUS IS** COMING TO TOWN!: Meet and greet Santa in downtown Kinsale. 9.00am to 5.00pm. All proceeds to Kinsale Community Hospital. ST. CATHERINE'S **CULTURAL CENTRE:** The Underscore Orkestra. Doors 7.30pm.