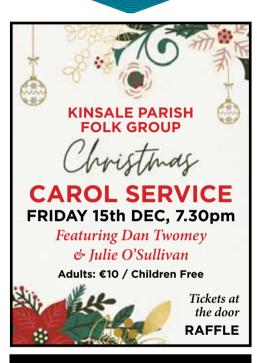

### FRI 15th DECEMBER

**BLUE HAVEN:** Hugh Dillon Trio Band, 9.30pm. **HAMLETS:** King K. 9.30pm. KINSALE PARISH **FOLK GROUP** CHRISTMAS CAROL SERVICE: Parish Church, 7.30pm. CHURCH: Adults €10. children free.