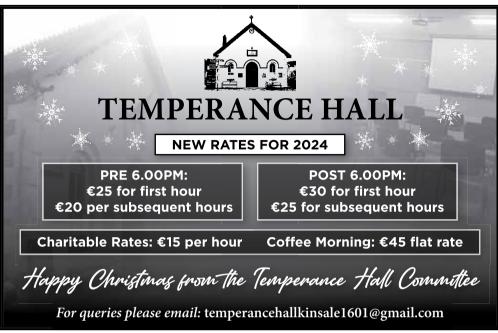

# WANTED ALL SCRAP CARS, LORRIES, ETC TOP PRICES PAID Call 085 232 8519

KINSALE BAPTIST CHURCH
Sundays, 11am
Temperance Hall
All welcome

www.kinsaleabc.ie

# Land Wanted for Potatoes For 2024 Season

Tel: Jim Griffin 087-2542747

Kinsale Active Retirement Association

TUESDAY 19th DECEMBER TEMPERANCE HALL, 2PM