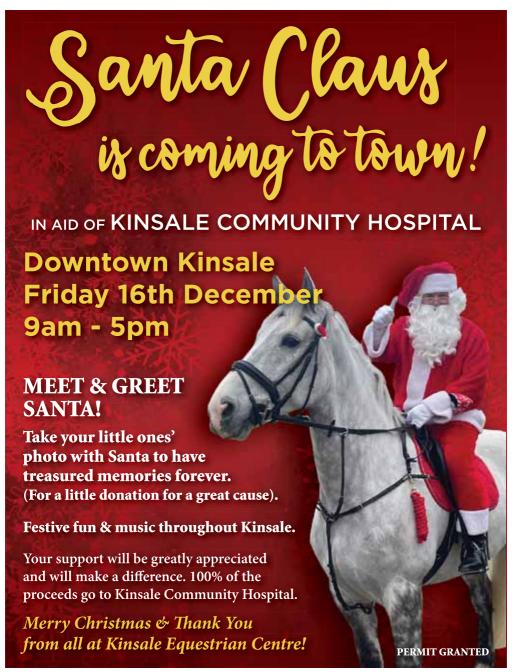

#### FRI 16th DECEMBER

**BLUE HAVEN:** Traditional Irish Music. KINSALE FRIARY: Mass Office & Christmas Shop open 10.30am-4.00pm. KITTY O'SÉ'S: Murphy's Way, 10.00pm. MS. ELLIE'S: Pop-up shop at Exchange Buildings, Market St. (previously Anna's Gift Gallery). 10am-6pm. SANTA CLAUS IS COMING TO TOWN: In aid of Kinsale Community Hospital 9.00am to 5.00pm. Meet and greet Santa. take a photo of your little ones with Santa (for a small donation for a great cause). SUMMERCOVE NS: Christmas Raffle.