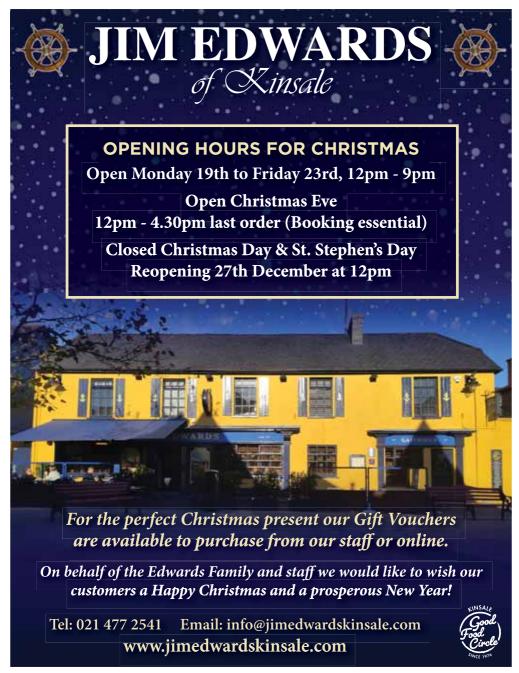

#### CHRISTMAS OPENING TIMES

Monday 19th December: 7am - 9pm Tuesday 20th December: 7am - 9pm Wednesday 21st December: 7am - 10pm Thursday 22nd December: 7am - 10pm Friday 23rd December: 7am - 10pm **SAT 24TH, CHRISTMAS EVE:** 7am - 6pm **SUN 25TH, CHRISTMAS DAY:** CLOSED MON 26TH, ST. STEPHEN'S DAY: CLOSED **Tuesday 27th December:** 8am - 7pm 8am - 7pm Wednesday 28th December: Thursday 29th December: 8am - 7pm Friday 30th December: 8am - 7pm **SAT 31ST. NEW YEAR'S EVE:** 8am - 7pm **SUN 1ST: NEW YEAR'S DAY:** 9am - 7pm