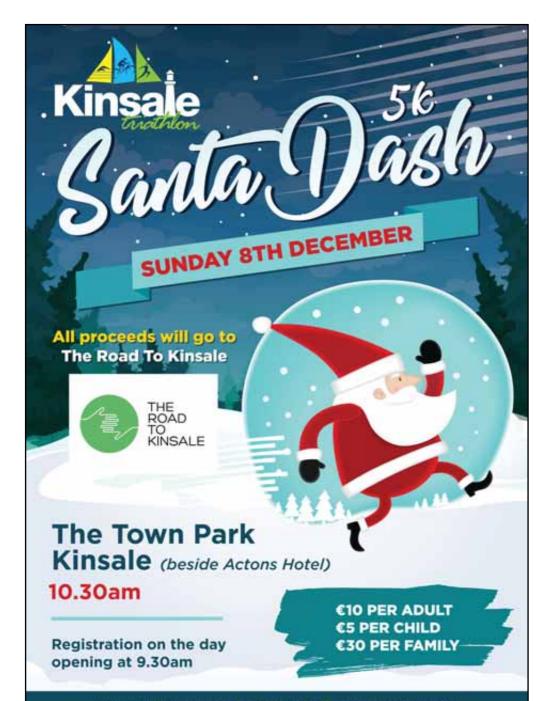

#### **December 8th**

- Kinsale's Boutique & Food Trail
   Various Locations in Kinsale, 2pm 5pm
- Kinsale Triathlon 5k Santa Dash Kinsale Town Park, 10:30am
- Webber Grill Academy Festive BBQ Kinsale Gourmet Academy, 12pm - 4pm
- Christmas Market & Santa's Grotto Blue Haven Hotel, 2pm - 5pm
- Green Santa Puppet Show Blue Haven Hotel, 12:30pm (Booking essential)
- Christmas Shopping Event
   Giles Norman Gallery, 10am 6pm

SAM'S BAR: Live music. SANTA DASH 5K:

Town Park, Kinsale, beside Actons. 10.30am. Registration 9.30am on the day.

MON 9th DECEMBER BLUE HAVEN:

Mike O'Riordan, 9pm. **DALTON'S BAR:** Trad.

TUES 10th DECEMBER

Extraordinary Wines at Ordinary Prices!

**GIFT HAMPERS AVAILABLE FOR CHRISTMAS** 

Contact kinsalesantadash5k@gmail.com with questions

Short Quay Kinsale