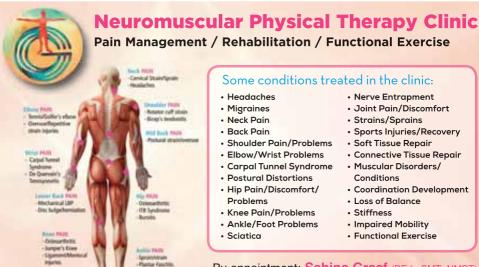

### Weekly Advertiser & Guide to WHAT'S ON IN KINSALE & DISTRICT

Some conditions treated in the clinic:

- Headaches
- Migraines
- Neck Pain
- Back Pain
- Shoulder Pain/Problems
- Elbow/Wrist Problems
- · Carpal Tunnel Syndrome
- Postural Distortions
- Hip Pain/Discomfort/ **Problems**
- Knee Pain/Problems
- · Ankle/Foot Problems
- Sciatica

- Nerve Entrapment
- Joint Pain/Discomfort
- Strains/Sprains
- Sports Injuries/Recovery
- Soft Tissue Repair
- Connective Tissue Repair
- Muscular Disorders/ Conditions
- · Coordination Development
- Loss of Balance
- Stiffness
- Impaired Mobility
- Functional Exercise

By appointment: Sabine Graef (BEd., SMT, NMPT)

Mobile **087 9872783** 

No. 26 Haven Bay Apt, Ballinacubby, Kinsale