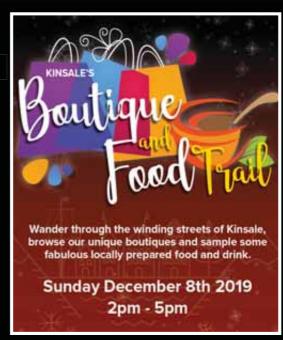

#### **December 8th**

- Kinsale's Boutique & Food Trail
   Various Locations in Kinsale, 2pm 5pm
- Kinsale Triathlon 5k Santa Dash Kinsale Town Park, 10:30am
- Webber Grill Academy Festive BBQ Kinsale Gourmet Academy, 12pm - 4pm
- Christmas Market & Santa's Grotto Blue Haven Hotel, 2pm - 5pm
- Green Santa Puppet Show Blue Haven Hotel, 12:30pm (Booking essential)
- Christmas Shopping Event
   Giles Norman Gallery, 10am 6pm

& FOOD TRAIL: Various locations, 2pm-5pm.

KINSALE GOURMET ACADEMY:

Webber Grill Academy Festive BBQ, 12 - 4pm. O HOLY NIGHT CONCERT:

Church of St. John the Baptist. 8pm. Tickets €15 from Bolands, Boathouse Gallery and Hickey's, Bandon.