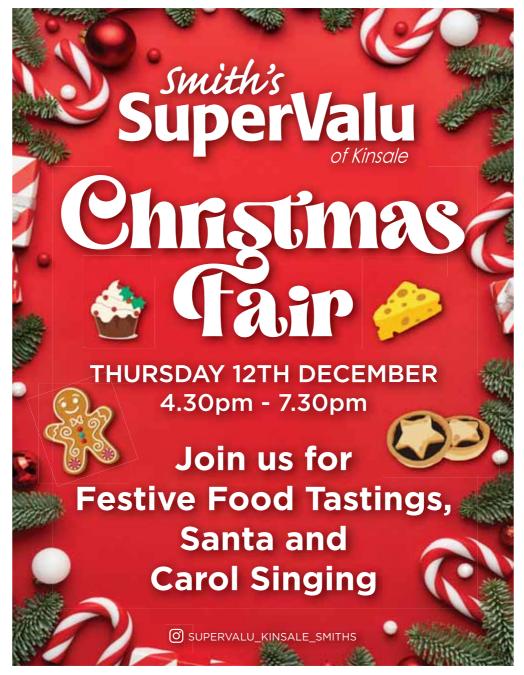

#### **THUR 12th DECEMBER**

BLACKS BREWING & DISTILLING: Whiskey Launch Event & Tasting at Fishy Fishy, Blue Room, Kinsale, 6.30pm. BLUE HAVEN: Ben & Clem, 8pm. SPANIARD: Open Trad/Folk Session, 9pm. SUPERVALU: Christmas Fair 4.30pm-7.30pm. Join us for Festive Food Tastings, Santa And Carol Singing.