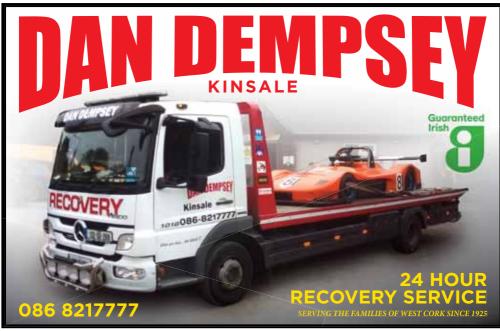

#### **Miraculous** Prayer

Dear Sacred Heart of Jesus, in the past I have asked for many favours. This time I ask you this very special one (mention favour). Take it, dear Heart of Jesus and place it within your own broken heart, where our Father sees it. Then in his merciful eyes it will become your favour, not mine, Amen. Say this prayer for 3 days, promise publication and the favour will be granted, no matter how impossible. Never known to fail. KOD WANTED ALL SCRAP CARS, LORRIES, ETC TOP PRICES PAID

Call 085 232 8519

Friar's ST, KINSALE

4 Star Luxury Accommodation in the Heart of Kinsale

#### E-POWER ELECTRIC CAR CHARGING POINTS AVAILABLE AT FRIARS LODGE

Tel: 021-4777384 Email: mtierney@indigo.ie WWW.FRIARS-LODGE.COM