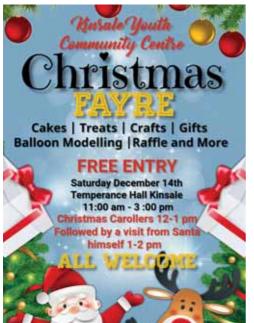

KINSALE BAPTIST CHURCH Sundays, 11am Temperance Hall *All welcome* www.kinsaleabc.ie

Kinsale Active Retirement Association

Temperance Hall Tues 10th Dec, 2.15pm CHRISTMAS WREATHS & TABLE DECORATIONS with Eileen O'Brien Raffle for her creations!