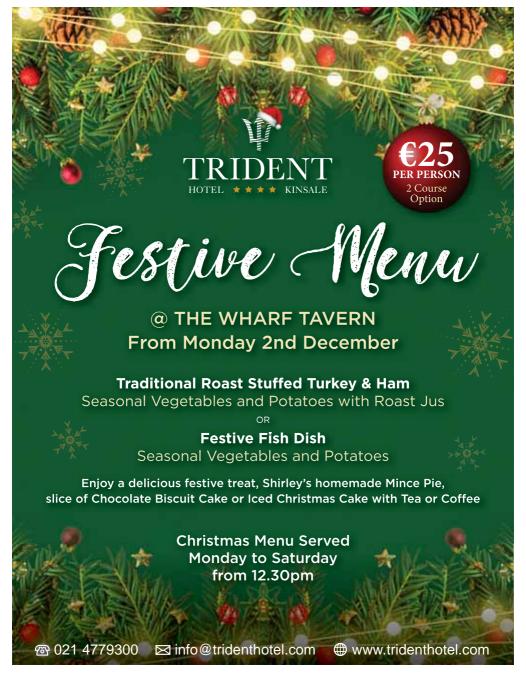

## **Festive Dining Specials**

New Year's Eve 3-Course incl. Prosecco €65pp Corporate Christmas Parties from €45pp Winter Break from €149 per room incl. Drink & Meal

Santa arriving at 5pm. Kids' Disco afterwards at Actons Hotel. **MON 2nd DECEMBER** 

Turning on of the

Christmas lights.

**BLUE HAVEN:** Ben & Clem, 8pm. TRIDENT:

Festive menu starts today from 12.30pm, Monday to Saturday.