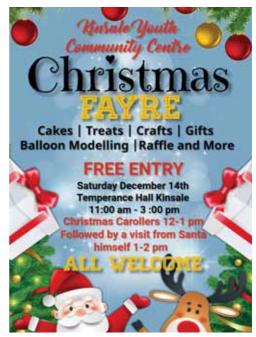

#### SANTA PAWS WITH IRISH GUIDE DOGS:

Kinsale Youth Community Centre. 12pm-4pm. Suggested donation €10. Bring your pets to meet Santa. SCOIL NAOMH ELTIN CHRISTMAS BAZAAR: Santa's Grotto, Raffle, Cake Sale. Café & more. 1pm-4pm. ST. MULTOSE CHURCH: **Eurovision Winner** Eimear Quinn presents 'Songs of Winter Dreaming' with Mamisa String Quartet & quitarist Robbie Overson, 8.00pm. www.ticketstop.ie KINSALE CHRISTMAS: