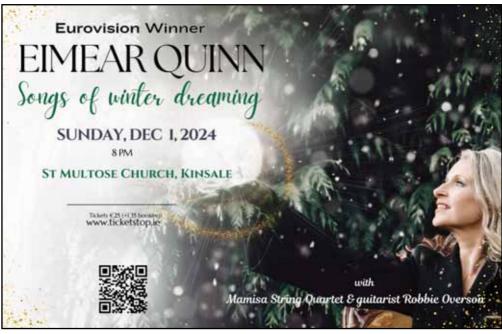

#### SANTA PAWS WITH IRISH GUIDE DOGS:

Kinsale Youth Community Centre. 12pm-4pm. Suggested donation €10. Bring your pets to meet Santa. SCOIL NAOMH ELTIN CHRISTMAS BAZAAR: Santa's Grotto, Raffle, Cake Sale. Café & more. 1pm-4pm. ST. MULTOSE CHURCH: **Eurovision Winner** Eimear Quinn presents 'Songs of Winter Dreaming' with Mamisa String Quartet & quitarist Robbie Overson, 8.00pm. www.ticketstop.ie KINSALE CHRISTMAS: