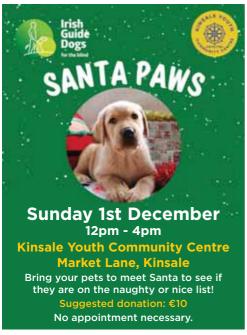

#### SANTA PAWS WITH IRISH GUIDE DOGS:

Kinsale Youth Community Centre. 12pm-4pm. Suggested donation €10. Bring your pets to meet Santa. SCOIL NAOMH ELTIN CHRISTMAS BAZAAR: Santa's Grotto, Raffle, Cake Sale. Café & more. 1pm-4pm. ST. MULTOSE CHURCH: **Eurovision Winner** Eimear Quinn presents 'Songs of Winter Dreaming' with Mamisa String Quartet & quitarist Robbie Overson, 8.00pm. www.ticketstop.ie KINSALE CHRISTMAS: