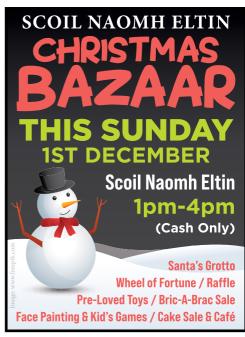

#### SANTA PAWS WITH IRISH GUIDE DOGS:

Kinsale Youth Community Centre. 12pm-4pm. Suggested donation €10. Bring your pets to meet Santa. SCOIL NAOMH ELTIN CHRISTMAS BAZAAR: Santa's Grotto, Raffle, Cake Sale. Café & more. 1pm-4pm. ST. MULTOSE CHURCH: **Eurovision Winner** Eimear Quinn presents 'Songs of Winter Dreaming' with Mamisa String Quartet & quitarist Robbie Overson, 8.00pm. www.ticketstop.ie KINSALE CHRISTMAS: