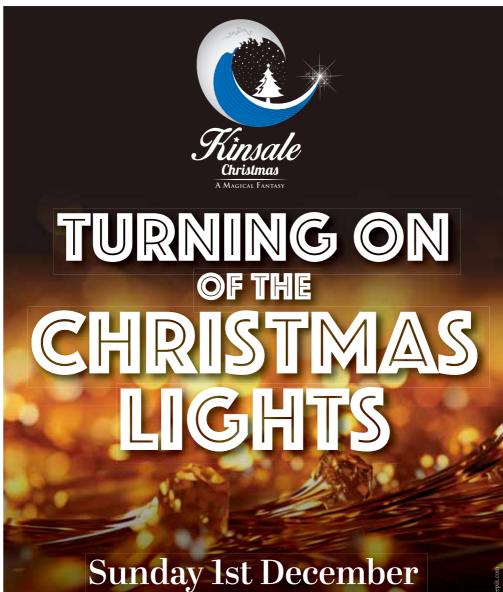

#### SANTA PAWS WITH IRISH GUIDE DOGS:

Kinsale Youth Community Centre. 12pm-4pm. Suggested donation €10. Bring your pets to meet Santa. SCOIL NAOMH ELTIN CHRISTMAS BAZAAR: Santa's Grotto, Raffle, Cake Sale. Café & more. 1pm-4pm. ST. MULTOSE CHURCH: **Eurovision Winner** Eimear Quinn presents 'Songs of Winter Dreaming' with Mamisa String Quartet & quitarist Robbie Overson, 8.00pm. www.ticketstop.ie KINSALE CHRISTMAS:

Santa arriving at 5pm. Kids' Disco afterwards at Actons Hotel. **MON 2nd DECEMBER** 

Turning on of the

Christmas lights.

**BLUE HAVEN:** Ben & Clem, 8pm. TRIDENT:

Festive menu starts today from 12.30pm, Monday to Saturday.