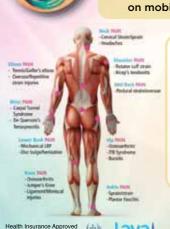

### **Neuromuscular Physical Therapy Clinic**

Pain Management / Rehabilitation / Functional Exercise

Please contact us for appointment by call/text on mobile: 087 9872783 or email: sabinegraef63@gmail.com

#### Some conditions treated in the clinic:

- Headaches
- Migraines
- Neck Pain
- Back Pain
- Shoulder Pain/ Problems
- Elbow/Wrist Problems
- Carpal Tunnel Syndrome
- Postural Distortions

- Hip Pain/Discomfort/ Soft Tissue Repair
- Problems
- Knee Pain/Problems
- Sciatica
- Nerve Entrapment
- Joint Pain/ Discomfort
- Strains/Sprains Sports Injuries/
- Recovery

- Connective Tissue
- Repair
- Ankle/Foot Problems
   Muscular Disorders/ Conditions
  - Coordination Development
  - Loss of Balance
  - Stiffness
  - Impaired Mobility
  - Functional Exercise

By appointment: Sabine Graef (BEd., SMT, NMPT)