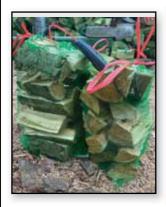

# **SOLAR AIR DRIED FIREWOOD**

BETWEEN 17%-20% MOISTURE

Locally sourced. Well seasoned. Softwood (Larch). Ready to burn. Ideal for Stoves/Open Fires.

50 BAGS: €200 DELIVERED