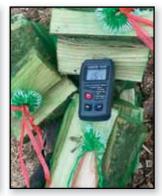

# **SOLAR AIR DRIED FIREWOOD**

BETWEEN 17%-20% MOISTURE

Locally sourced. Well seasoned. Softwood (Larch). Ready to burn. Ideal for Stoves/Open Fires.

50 BAGS: €200 DELIVERED