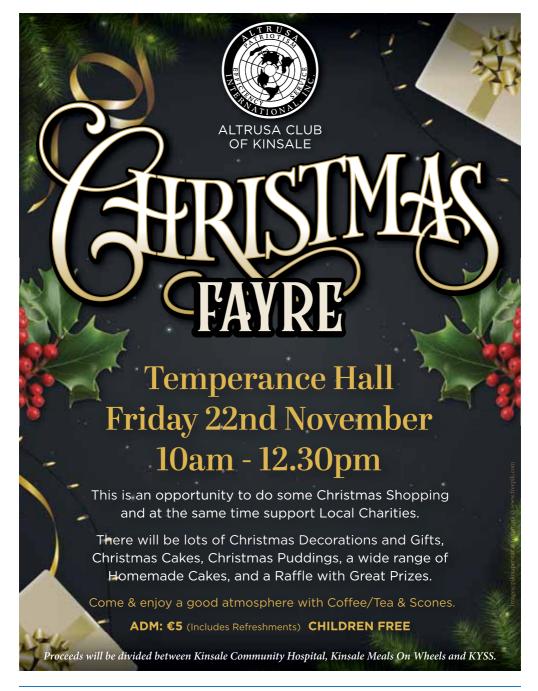

COMMUNITY FUNDRAISER for CHRISTMAS LIGHTS

**Ballinspittle Community Hall** Sunday 10th November, 12noon - 6pm

SUPPORT LOCAL BUSINESSES & CREATORS SUSTAINABLE ART & CRAFT

#### **ENJOY A DAY OUT IN BALLINSPITTLE!**

There is a €5 entry donation.

Lots of local crafts, potters, photographers, vintage clothing, jewellery, knitters, wine, mead and more.

Bake Sale · Coffee/Tea from Koko · Churros · Curry from Diva