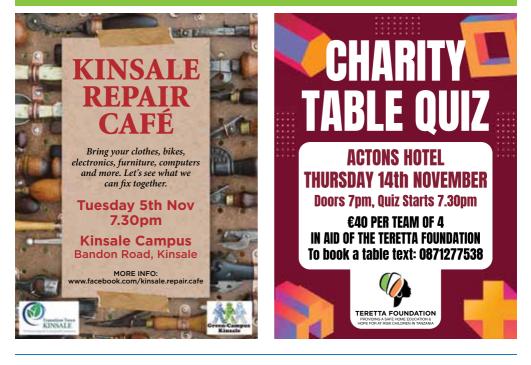

#### **TUES 5th NOVEMBER**

BLUE HAVEN: Trad Duo. 8pm. **KINSALE ACTIVE** RETIREMENT ASSOCIATION: Temperance Hall. Light exercise at 2.15pm followed by The Ukaloolas with ukulele music and singing. KINSALE MEN'S SHED: Members get-together, 7pm-9pm. **KINSALE REPAIR** CAFÉ:

Kinsale Campus, Bandon Road. 7.30pm. Bring clothes, bikes, electronics, furniture and more. www.facebok.com/kinsale.repair.cafe

MARY'S BABY & TODDLER GROUP: Temperance Hall, 9.30am-11.30am, €3. WED 6th NOVEMBER BLUE HAVEN: Mike O'Riordan, 8pm.