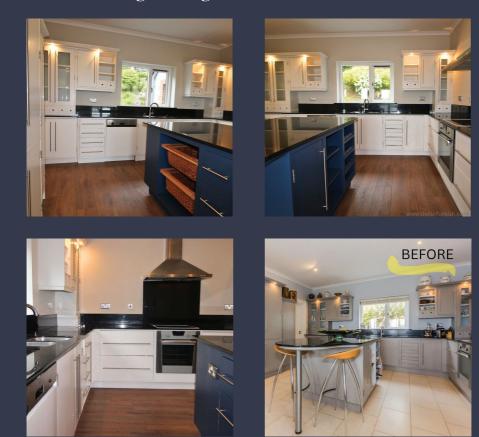

### Interior Decoration: Enhance Your Space Long-lasting Exterior Paint Finish

Refurbishments
Kitchen Makeover
Interior Decorating
Exterior Long-Lasting Coatings with Eco-Friendly Paint

Cheese fondue served with baby potatoes, bread and side salad