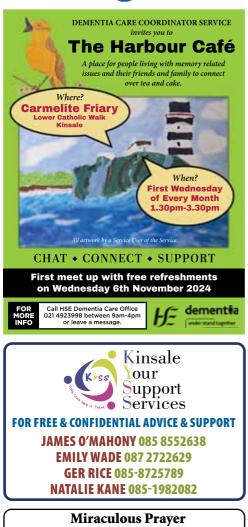

HARBOUR CAFÉ AT THE FRIARY: Dementia Care Service invites those with memory related issues and their families to connect over tea and cake. 1.30pm-3.30pm.