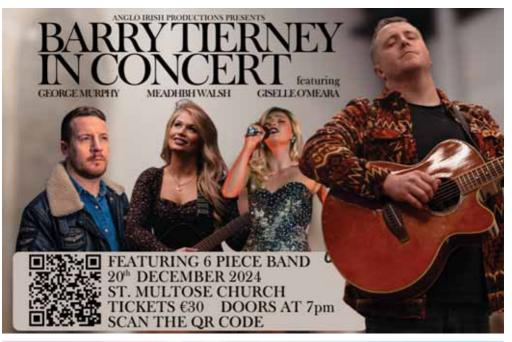

#### Some conditions treated in the clinic:

- Headaches
- Migraines
- Neck Pain
- Shoulder Pain/ Problems
- Elbow/Wrist Problems
- Carpal Tunnel Syndrome
- Postural Distortions

- Hip Pain/Discomfort/ Soft Tissue Repair Problems
- Knee Pain/Problems
- Ankle/Foot Problems
   Muscular Disorders/
- Sciatica
- Nerve Entrapment Joint Pain/
- Discomfort Strains/Sprains
- Sports Injuries/
- Recoverv

- Connective Tissue
  - Repair
    - Conditions
  - Coordination Development
  - Loss of Balance
  - Stiffness
  - Impaired Mobility
  - Functional Exercise

By appointment: Sabine Graef (BEd., SMT, NMPT) Mobile 087 9872783 No. 26 Haven Bay Apt, Ballinacubby, Kinsale