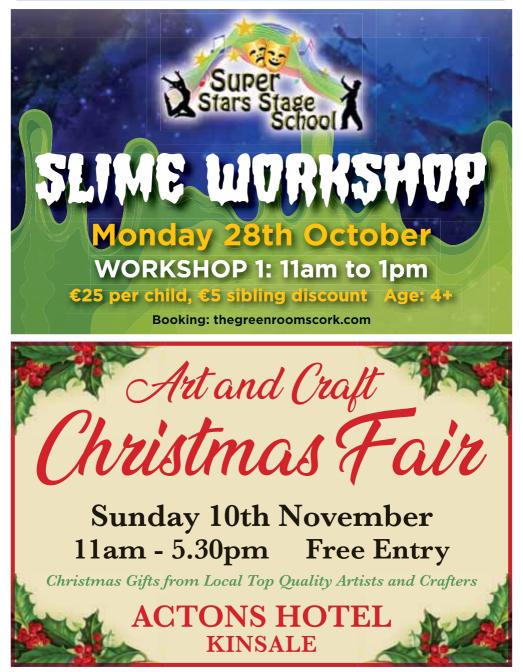

DERMOT RYAN'S HERITAGE TOWN WALK: 10.30am, Tourist Office. FOLK HOUSE: King K, 9pm. HAMLETS:

Crazy Chester Jam Session, 6pm. SAM'S BAR:

Live music from 5pm. SUPER STARS STAGE SCHOOL KINSALE: Slime Workshop Workshop 1: 11am-1pm Workshop 2: 1.30pm-3.30pm Age 4+ Book at thegreenroomscork.com **TRIDENT HOTEL:** Billy's Jazz Lunch, 12.45pm. Tickets €39.50. Gentleman Jim & The Contenders, 5pm. WHITE HOUSE: Stringfellows, 2pm. King K, 5pm.