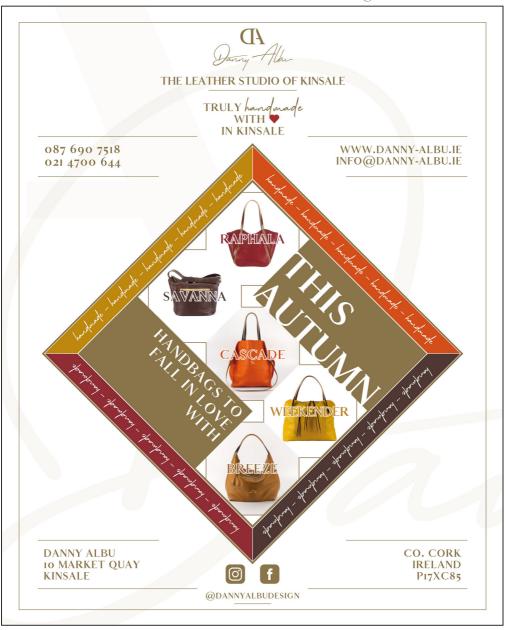

# KINSALE JAZZ FESTIVAL

2022

#### FRIDAY 28TH OCTOBER

10.00pm - The Crew

#### **SATURDAY 29TH OCTOBER**

1.15pm - String Fellows

4.00pm - Two Time Polka

7.00pm - The Crew

10.00pm - The Boogie Band

#### **SUNDAY 30TH OCTOBER**

2.00pm - Ronnie Costley

4.30pm - Two Time Polka

7.30pm - Loose Change

10.15pm - Loose Change

#### **MONDAY 31ST OCTOBER**

8.00pm - Bought & Sold