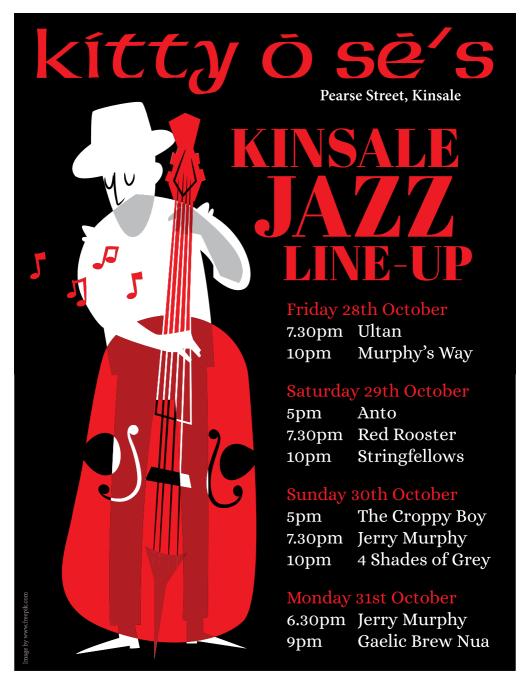

# KINSALE JAZZ FESTIVAL

2022

#### FRIDAY 28TH OCTOBER

10.00pm - The Crew

#### **SATURDAY 29TH OCTOBER**

1.15pm - String Fellows

4.00pm - Two Time Polka

7.00pm - The Crew

10.00pm - The Boogie Band

#### **SUNDAY 30TH OCTOBER**

2.00pm - Ronnie Costley

4.30pm - Two Time Polka

7.30pm - Loose Change

10.15pm - Loose Change

#### **MONDAY 31ST OCTOBER**

8.00pm - Bought & Sold