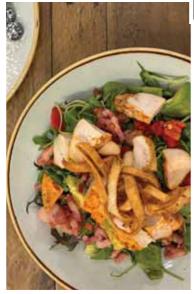

#### Fish and Chips

Crispy local hake in beer batter with chips.

#### High Tide Chowder

Chef's unique creamy chowder recipe loaded with locally sourced seafood, served with High Tide brown soda bread.

Bacon, lettuce and tomato, toasted, served with salad or chips.

#### Soup of the Day served with our own brown soda bread.

#### Deep Fried Goat's Cheese

Punko crumbed gout's cheese, chorizo, rousted beetroot, organic leaves.

#### Buttermilk Chicken Burger

Served with chips. Cheese and salad.

#### Ouesadilla (Chicken or Pulled Pork)

Served with sour cream and guacamole on a toasted wrap and chips.

#### Jamie's Smoked Salmon

On our homemade soda bread with organic leaf salad, mary rose sauce.

#### Toasted Special

Ham, red onlon, beef tomato and mature Irish cheddar cheese, toasted on bread and served with chips or salad.

#### **Boz Beef Burger**

Served with chips, cheese, bacon and salad.

#### Caprese Salad

Mozzarella, beef tomato, organic leaves, homemade pesto and balsamic reduction.