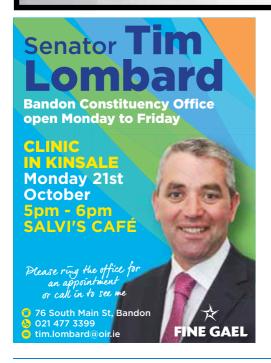

#### www.eventbrite.ie MON 21st OCTOBER

BLUE HAVEN: Ben and Clem. 8pm. **DON & BARRY'S** HISTORIC STROLL: 11.15am from the Tourist Office. SENATOR TIM LOMBARD: Clinic in Salvi's. Kinsale, 5pm-6pm.