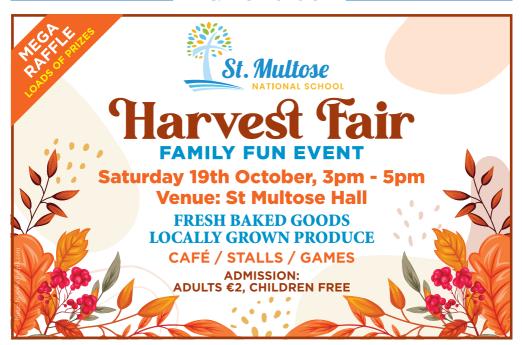

#### SAT 19th OCTOBER

**BLUE HAVEN:** Billy & Carlos, 10pm. **DON & BARRY'S** HISTORIC STROLL: 11.15am from the Tourist Office. HAMLETS: Hot Strings, 6pm. DJ Paul Denis. 9.30pm. ST. MULTOSE HALL: Harvest Festival Family Fun Event Café, Stalls, Games, Raffle. Admission: €2. children free. **TEMPERANCE HALL** KINSALE: **Big Picture 2024 Festival of Press** Photography Free tickets on www.eventbrite.ie