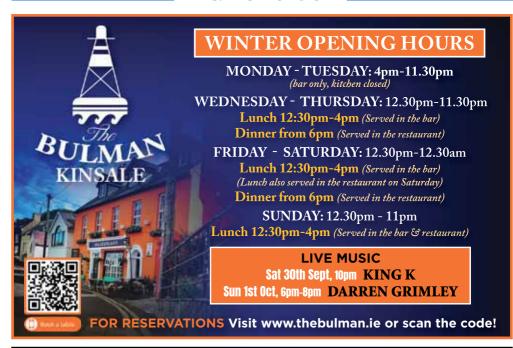

Novena Mass, 10am.

**CRUISES:** Opposite Actons, 1pm.

SAT 30th SEPTEMBER ARMADA BAR: The Scotties. **BULMAN:** King K, 10pm. **BLUE HAVEN:** Mafia Cats, 10pm. **DON & BARRY'S HISTORIC STROLL:** Tourist Office, 9.15am & 11.15am. **HAMLETS:** DJ, 9.30pm. HERITAGE TOWN WALK: 10.30am, Tourist Office. KINSALE HARBOUR **CRUISES:** Opposite Actons. 1pm, 2pm. KINSALE RFC Give rugby a try! born 2018 or earlier.

SUN 1st OCTOBER ARMADA BAR: Shane & The Pure Drop. **BLUE HAVEN:** Bought and Sold, 10pm. **BULMAN:** Darren Grimley, 6pm-8pm. CAR BOOT SALE: Belgooly GAA Pitch, 8am-2pm. **DON & BARRY'S** HISTORIC STROLL: Tourist Office, 11.15am. HERITAGE TOWN WALK: 10.30am, Tourist Office. KINSALE BAPTIST CHURCH: Temperance Hall, 11am. KINSALE FRIARY: Novena in honour of St. Therese of Lisieux. Solemn Sung Mass with Blessing of Roses, 11am. KINSALE HARBOUR CRUISES: Opposite Actons, 1pm. THE WELL INSTITUTE: Learn to Manage your Stress: One Day Retreat Workshop. www.thewellinstitute.com