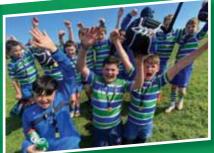

# CALLING ALL SHARKS!

### GIVE RUGBY A TRY

Saturday Mornings @ 9.15

Welcoming Girls & Boys born 2018 or earlier. Teas/coffees for parents!

# RUGBY SEASON HAS BEGUN: SEPTEMBER TO MAY!

The season has begun at the home of Kinsale Rugby – Snugmore!

Our Sharks have returned after the summer and are training and playing at our fantastic facilities near Kinsale.

With WORLD CUP excitement at fever pitch, come along on Saturday mornings and see what all the fuss is about!

We're now welcoming boys and girls born between 2007 and 2018.