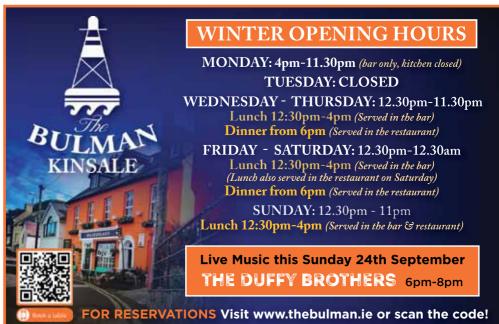

SUN 24th SEPTEMBER ARMADA BAR: Shane & The Pure Drop. **BLUE HAVEN:** Bought and Sold, 10pm. **BULMAN:** The Duffy Brothers, 6pm-8pm. **DON & BARRY'S** HISTORIC STROLL: Tourist Office, 11.15am. **HERITAGE TOWN** WALK: 10.30am, Tourist Office. KINSALÉ BAPTIST CHURCH: Temperance Hall, 11am. KINSALE HARBOUR **CRUISES:** Opposite Actons. 1pm, 2pm.