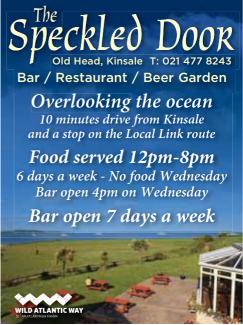

### RUGBY WORLD CUP

HAMLETS SHOWING ALL RUGBY WORLD CUP GAMES

Multiple TVs
Outdoor & Indoor Screening
À La Carte Serving To 9.00pm
Extensive Drinks Selection

Very best of luck to the Irish Rugby Team!