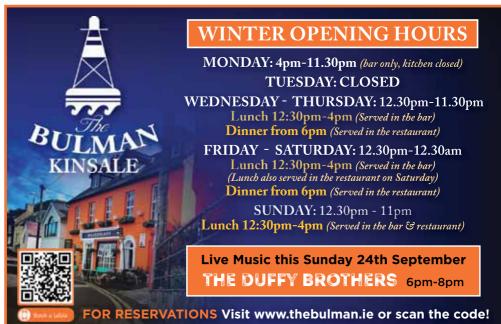

SUN 24th SEPTEMBER ARMADA BAR: Shane & The Pure Drop. **BLUE HAVEN:** Bought and Sold, 10pm. **BULMAN:** The Duffy Brothers, 6pm-8pm. **DON & BARRY'S** HISTORIC STROLL: Tourist Office, 11.15am. **HERITAGE TOWN** WALK: 10.30am, Tourist Office. KINSALÉ BAPTIST CHURCH: Temperance Hall, 11am. KINSALE HARBOUR **CRUISES:** Opposite Actons. 1pm, 2pm.