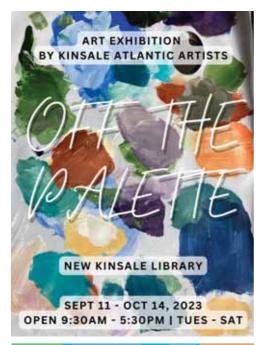

## WHAT'S ON in Kinsale & District

THURS 14th SEPTEMBER SAT 16th SEPTEMBER **DON & BARRY'S** HISTORIC STROLL: Tourist Office. 9.15am & 11.15am. **HAMLETS:** Old No. 7, 7.30pm. HERITAGE TOWN WALK: 10.30am, Tourist Office. KINSALE ATLANTIC **ARTISTS:** "Off the palette" exhibition at the new Kinsale Library. 9.30am-5.30pm, Tuesday to Saturday. Runs until 14th October. KINSALE **COMMUNITY SCHOOL: Enrolment for night** classes, 6.30pm-7.30pm. **KINSALE GARDEN &** FLOWER CLUB: A demonstration: Farewell Summer. Hello Autumn with Geraldine Crowley. St. Multose Hall, 8pm. €10 visitor fee applies. KINSALE HARBOUR **CRUISES:** Opposite Actons, 1pm, 2pm. KINSALE TIDY TOWNS: Meet at Church Square Carpark at 7pm.