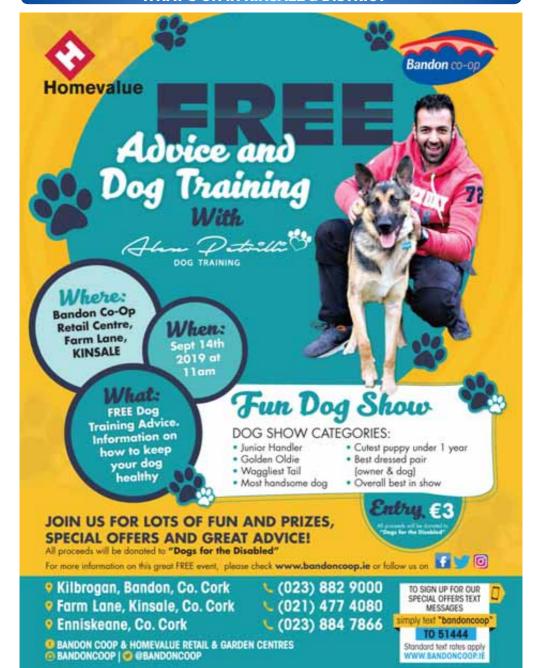

#### 10.45am. Starts today. **SAT 14th SEPTEMBER**

Yin Yoga, 9.45am-

**BACCHUS NIGHTCLUB:** DJ Mark, 11.30pm. BANDON CO-OP + HOMEVALUE: Free Dog Training Advice & Fun Dog Show. 11am. €3. BLUE HAVEN: Coveralls, 10pm. **DERMOT RYAN'S** HERITAGE TOWN WALK: 10.30am, Tourist Office. DON & BARRY'S HISTORIC STROLL: 9.15am & 11.15am Tourist Office. FOLKHOUSE: John Connolly Band,