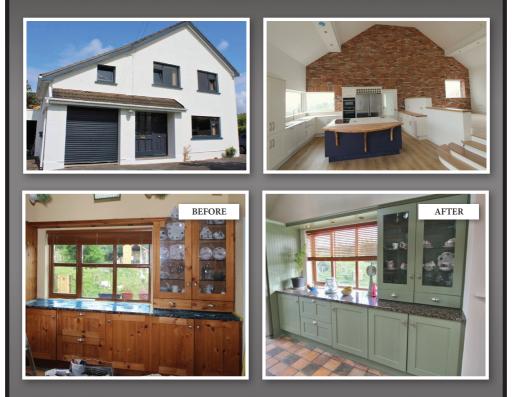

## Long-lasting Exterior Paint Finishes Stress-free Interior Decoration

Refurbishments
Kitchen Makeover
Interior Decorating
Exterior Long-Lasting Coatings with Eco-Friendly Paint