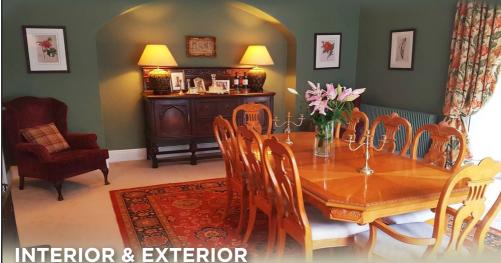

# Deco-Furbish

**Painters and Decorators** 

- Decorating and wallpapering
- Kitchen refurbishment
- Woodwork
- · Long lasting finish
- Crack & render repairs

- Exterior coating with dirt resistant STO paint
- Prevents soiling & fungus attacks
- Windows & doors
- Free consultation and quotes