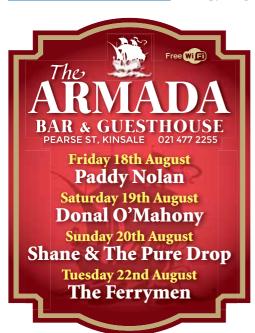

FRI 18th AUGUST **ARMADA BAR:** Paddy Nolan. **BELGOOLY SUMMER FESTIVAL:** 6.30pm: Vintage Car Run from Coleman's Bar. Free Kids Road Train. 6.45pm: Kids Fancy Dress Disco. 8pm: Barbecue. **BLUE HAVEN:** Trad Duo, 9.30pm. **COLLINS KINSALE** PHARMACY: Vanity Planet in-store event! 12pm-3pm. Call 021 477 2077 to book your appointment.
DON & BARRY'S HISTORIC STROLL: Tourist Office, 9.15am & 11.15am. HERITAGE TOWN WALK: 10.30am, Tourist Office. KINSALE HARBOUR **CRUISES:** Opposite Actons, 12pm, 1pm, 2pm, 3pm.

SAT 19th AUGUST ARMADA BAR: Donal O'Mahony.

**BELGOOLY SUMMER FESTIVAL:** 12pm: Fun Colour Run. 1.30pm: Road Bowling. 3.30pm: Dog Show. 4pm: Funfair. 6pm: Belgooly Kids Got Talent, live music by Darren Grimley. **BLUE HAVEN:** Mafia Cats, 10pm. **DON & BARRY'S** HISTORIC STROLL: Tourist Office, 9.15am & 11.15am. **HAMLETS:** DJ, 9.30pm. HERITAGE TOWN WALK: 10.30am, Tourist Office. KINSALE HARBOUR **CRUISES:** Opposite Actons, 12pm, 1pm, 2pm, 3pm, 4pm. **MEITHEAL 3:** Kinsale Youth Theatre **Project: Renovating** Kinsale Youth Community Café, 10am-4pm.

SUN 20th AUGUST ARMADA BAR: Shane & The Pure Drop. **BANDON WALLED** TOWN FESTIVAL: Family Fun Day 12pm - 5pm. **BELGOOLY SUMMER FESTIVAL:** 1pm: Funfair. 2pm: Family Sports. 5pm: Soccer Finals. 6pm: Winner of Belle of Belgooly announced. 7.30pm: Duck Race. 8pm: DJ Seamus at Coleman's Bar. **BLUE HAVEN:** Bought and Sold, 10pm. Gypsy Jazz with Auri, 7pm-9pm. CROÍ JEWELLERY: Winner of competition announced on Instagram. **DON & BARRY'S HISTORIC STROLL:** Tourist Office, 11.15am. HERITAGE TOWN WALK: 10.30am, Tourist Office. KINSALE BAPTIST CHURCH: Temperance Hall, 11am. KINSALE HARBOUR CRUISES: Opposite Actons, 12pm, 1pm, 2pm, 3pm, 4pm.

TUES 22nd AUGUST ARMADA BAR: The Ferrymen. **BLUE HAVEN:** Trad Duo, 8.30pm. **DON & BARRY'S** HISTORIC STROLL: Tourist Office, 9.15am & 11.15am **HAMLETS:** Jorge Kachamari, 8.30pm. HERITAGE TOWN WALK: 10.30am, Tourist Office. KINSALE HARBOUR **CRUISES:** Opposite Actons, 12pm, 1pm, 2pm, 3pm. STRONGER WITH SIOBHAN: Bootcamp, 9.30am, Dock Beach. Body Sculpt, 8pm, Madden Park. Tel: 087 2771899.