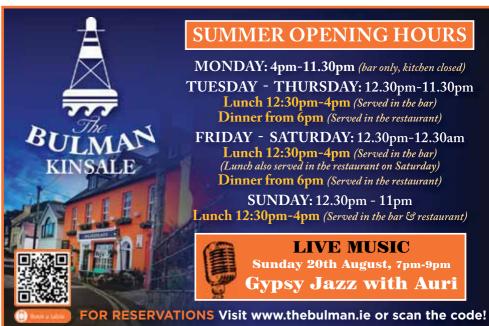

SUN 20th AUGUST ARMADA BAR: Shane & The Pure Drop. **BANDON WALLED** TOWN FESTIVAL: Family Fun Day 12pm - 5pm. **BELGOOLY SUMMER FESTIVAL:** 1pm: Funfair. 2pm: Family Sports. 5pm: Soccer Finals. 6pm: Winner of Belle of Belgooly announced. 7.30pm: Duck Race. 8pm: DJ Seamus at Coleman's Bar. **BLUE HAVEN:** Bought and Sold, 10pm. Gypsy Jazz with Auri, 7pm-9pm. CROÍ JEWELLERY: Winner of competition announced on Instagram. **DON & BARRY'S HISTORIC STROLL:** Tourist Office, 11.15am. HERITAGE TOWN WALK: 10.30am, Tourist Office. KINSALE BAPTIST CHURCH: Temperance Hall, 11am. KINSALE HARBOUR CRUISES: Opposite Actons, 12pm, 1pm, 2pm, 3pm, 4pm.