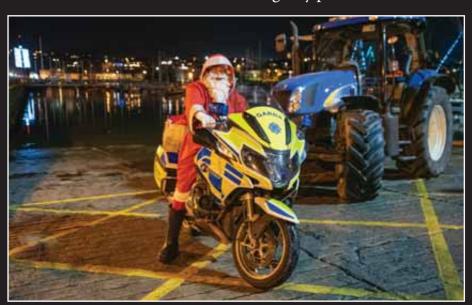

#### FRI 18th DECEMBER **CHRISTMAS FUNDRAISER IN AID OF** KINSALE COMMUNITY HOSPITAL:

Downtown Kinsale. 1pm to 5pm. Santa, Mrs. Claus and the elves will be on horseback in Kinsale to spread some festive cheer.