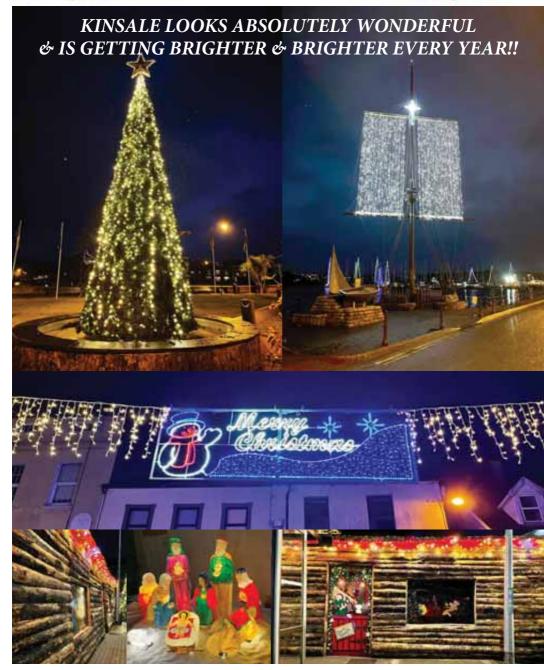

#### We would sincerely like to thank the following:

- Cork County Council who have been hugely supportive to the businesses this year.
- Enda, Ed and all the staff in the Kinsale Town
  Council: Kinsale is looking absolutely fantastic
  this year and we truly appreciate all the work
  you have done.
- Eli Lilly:
   Thank you so much for sponsoring our new 'Merry Christmas' sign which can be seen in Emmet Place. It looks fantastic and will be enjoyed for many years.
- Eamon and Una Jackson:
   A huge thank you for your wonderful donation of the 'Remembrance Tree' in the Short Quay.
- Kinsale Lions Club and Kinsale Chamber of Tourism: Thank you so much for sponsoring the Mast, Crib and lights throughout the town.
- Karl Dempsey: Thank you for sponsoring the hoist, we really appreciate it.