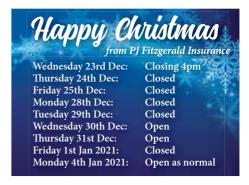

#### **OPENING HOURS**

Christmas Eve 9.30am - 4pm

Christmas Day Closed

St. Stephen's Day Closed

Mon 28th Dec 9.30am - 2pm

#### **CHRISTMAS ARRANGEMENTS**

THURS 24TH DEC ..... 9.30AM - 5PM 25TH / 26TH / 27TH ... CLOSED MON 28TH DEC ..... 2PM - 5PM 29TH / 30TH / 31ST.... 9.30AM - 6PM FRI 1ST JAN ..... CLOSED SAT 2ND JAN ..... 9.30AM - 6PM SUN 3RD JAN ..... CLOSED