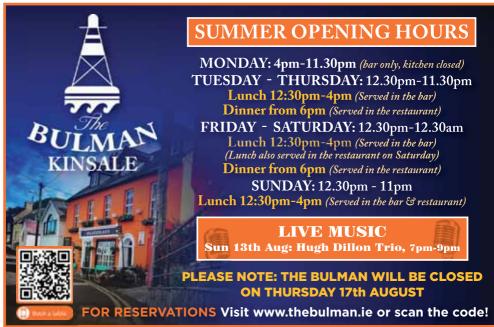

THURS 17th AUGUST **BULMAN:** Closed today. **DON & BARRY'S HISTORIC STROLL:** Tourist Office. 9.15am & 11.15am. **HAMLETS:** Old No. 7, 8.30pm. HERITAGE TOWN WALK: 10.30am, Tourist Office. KINSALÉ HARBOUR **CRUISES:** Opposite Actons, 12pm, 1pm, 2pm, 3pm. KINSALE TIDY TOWNS: Meet at Church Square Carpark at 7pm. All welcome. THE WINE BUFF @ MARNIE & LILY: Pat O'Mahony **Exhibition Opening**, 5pm-7pm.