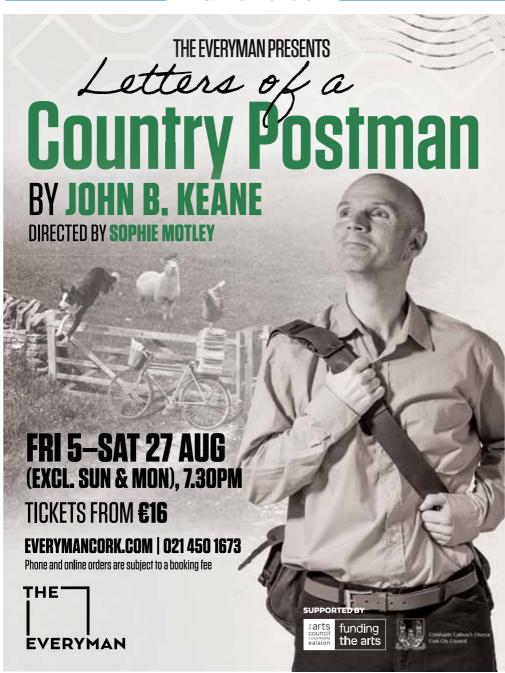

Fri 5th August ARMADA BAR: Live music. **BLUE HAVEN:** Trad Duo, 10pm.
DERMOT RYAN'S **HERITAGE TOWN WALKS:** 10.30am, Tourist Office. Or by appointment. 086 8267656 **DON & BARRY'S HISTORIC STROLL:** 9.15am & 11.15am. Tourist Office. **EVERYMAN THEATRE:** Letters of a Country Postman by John B. Keane. 7.30pm. €16. Runs until 27th August. www.everymancork.com KINSALE HARBOUR CRUISES: