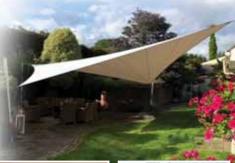

- · Offering Sun Shade Protection and Rain Protection.
- · Robust against wind and rain like a tightly tensioned sail, but still durable when a few days of rainy weather comes around.
- · Technical & Ingenious. · Fixed or Furlable.
- · All sails available in a variety of colours and sizes.

Call for expert advice and help to decide the best possible 'Sun Sail' solution for your home or business.

THE PERFECT EXTENSION TO THE

**JOE NEVILLE** CONSTRUCTION Joe: 086 2509954 Jane: 086 8228995 www.ioenevilleconstruction.ie