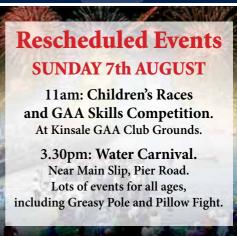

King K from 10pm. KINSALE BAPTIST CHURCH: Temperance Hall, 11am. KINSALE HARBOUR **CRUISES:** 12pm, 1pm, 2pm, 3pm. 4pm. 5pm. Departs beyond Actons. KINSALE REGATTA: Rescheduled events: 11am: Children's Races & GAA Skills Competition at Kinsale GAA Club Grounds. 3.30pm: Water Carnival near main slip, Pier Road. With Greasy Pole and Pillow Fight. THE KINSALE STORY: A Big Screen Picture Show - Adrian Neville. Temperance Hall, 3pm.