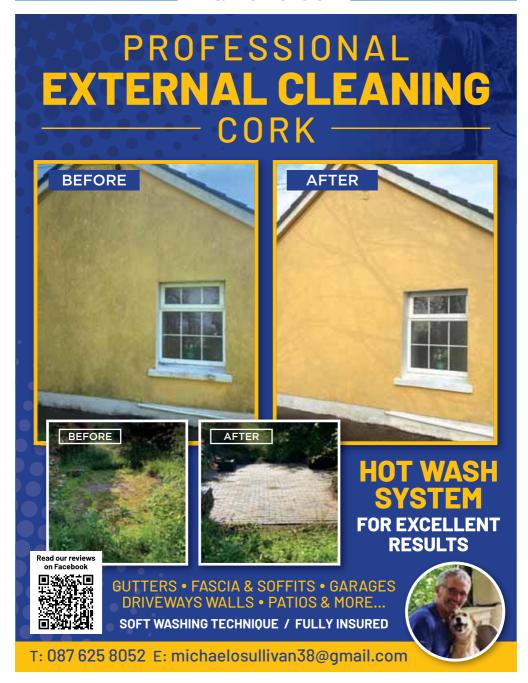

## O'CONNOR'S

WINDOW CLEANING FASCIA • SOFFIT • GUTTERS

#### **DG EXTERIOR CLEANING**

- WINDOW CLEANING
- FASCIA, SOFFITS, PATIOS etc.
- GUTTER CLEARING SOFTWASHING
- (ie: Red/Green Algae & Mould Treatment)

Professional, Insured & Registered

CALL DARREN

085 705 3243

## **JC EXTERNAL CLEANING**

Fascia / Soffit / Walls / Patios / Driveways / Etc. Local references available

Call/WhatsApp James: 085 126 0658