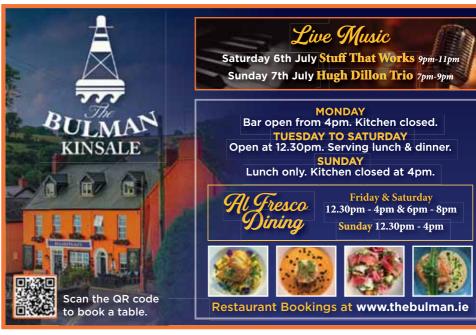

RIVERSTICK **FESTIVAL:** Ballymartle GAA Grounds.

SAT 6th JULY **BLACKS BREWING** & DISTILLING: Tours 11am, 12.30pm, 2pm & 3.30pm. **BLACKS LAGOON** BAR:

'Vibes by the Tide' Live Music & Pizza. 4pm-7pm. **BLUE HAVEN:** Mike O'Riordan Trio. 10pm. **BULMAN:** Stuff That Works. 9pm-11pm.

RIVERSTICK FESTIVAL: Ballymartle GAA Grounds.

Hall, 11am-4pm.

SUN 7th IULY

**ACTONS HOTEL:** Comhaltas Seisiún. A Vibrant Showcase of Traditional Irish Music, Song and Dance, 8,00pm. newcestown@comhaltas.net **BLACKS BREWING &** DISTILLING: Tours 11am, 12.30pm, 2pm & 3.30pm. **BLUE HAVEN:** Bought & Sold, 8pm. **BULMAN:** Hugh Dillon Trio, 7pm-9pm.