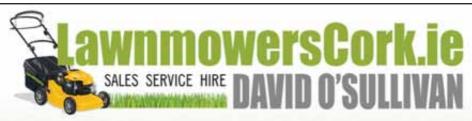

### **GARDENCARE GCBV 262** HAND HELD BLOWER

### **WAS €239** OFFER PRICE €199

- Blower and Vac
- 26cc Easy Start Engine
- 2 Stroke Mix
- Air Speed 55m<sup>2</sup>
- Anti-Vibration for Long Use
- Dry Weight 4.3kgs
- 2 Year Warranty

Lawnmowers · Ride-ons · Robot Mowers · Zero Turn · Strimmers Chainsaws · Hedge Trimmers · Blowers · Power Washer · Hire