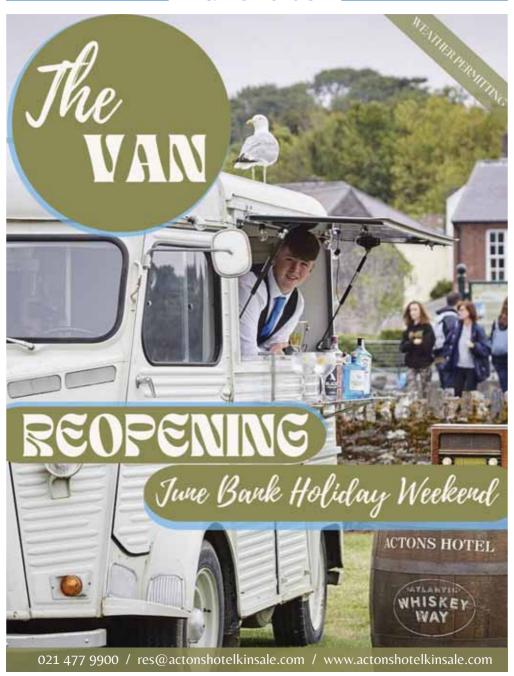

keep outside their

Billboards and signs

should be removed

from approach roads

premises clean.

into Kinsale.

FRI 2nd IUNE **ACTONS HOTEL:** The Van is back! (Weather permitting). **ARMADA BAR:** Donal O'Mahony. **BLUE HAVEN:** Mike O'Riordan Trio. 9.30pm. **COFFEE MORNING:** In aid of St. Joseph's Young Priest Society. 9.30am - 12.00pm. Temperance Hall. Raffle prizes and donations of homebaking appreciated. Eileen 021 477 3256. Nicola 086 851 5371. **DON & BARRY'S** HISTORIC STROLL: Tourist Office, 9.15am & 11.15am. KINSALE HARBOUR CRUISES: Opposite Actons, 1pm, 2pm & 3pm.