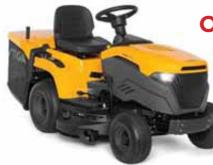

# **STIGA ESTATE 3398 HYDRO**

# NORMAL PRICE €3250 OFFER PRICE €2999

- 20HP B+S Intek 7200 V TWIN
- Hydrostatic transmission
- 98cm cutting deck
- 240LT grass capacity
- Mulching kit included
- Trailer Hitch High back seat
- LED lights Bag full Alarm