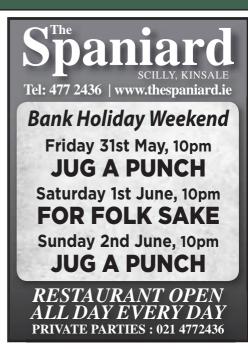

### FRI 31st MAY

BLUE HAVEN: Eoin O'Neill, 10.30pm. COFFEE MORNING: Supporting St. Joseph's Young Priest Society & Cork Association for Autism. Temperance Hall, 10am - 12.30pm. CRACKPOTS... ENCORE: Piano Bar with Billy Crosbie & quest. DERMOT RYAN'S HERITAGE TOWN WALK: 10.30am. Tourist Office. DON & BARRY'S HISTORIC STROLL: 9.15am & 11.15am from the Tourist Office. ELI LILLY - KINSALE MANUFACTURING: Deadline for CV applications for Process & Bioprocess Operator. www.lilly.ie/en/careers Ref: 49367BR FOLKHOUSE: Ladies Who Lunch, 10.30pm. HAMLETS: Coveralls, 9pm. **KINSALE HARBOUR** CRUISES: Departs beyond Actons. 2pm, 3pm SAM'S BAR: Live music. 10pm. SPANIARD: Jug A Punch, 10pm.

### **Belgooly Show Kinsale Point to Point** SAT 1st JUNE

**BACCHUS NIGHTCLUB:** DJ Sean, 11.30pm. **BELGOOLY SHOW:** Ballindeenisk, Belgooly. BLUE HAVEN: Ruby Jude, 10.30pm. DERMOT RYAN'S HERITAGE TOWN WALK: 10.30am, Tourist Office. DON & BARRY'S HISTORIC STROLL: 9.15am & 11.15am from the Tourist Office. FOLKHOUSE: Jerome Rimson & the Bad Boy Blues, 10.30pm.

### HAMI FTS:

**Champions** League Party from 8pm. DJ. 10pm. HUNTSMAN: Sparkle appearing at Belgooly Show. DJ Seamus 10pm til late. **KINSALE HARBOUR** CRUISES: Departs beyond Actons. 2pm, 3pm, 4pm, KINSALE POINT TO POINT: Farrangalway, Kinsale. First Race 5pm. Bar & Live Music after. SAM'S BAR: Live music, 10pm. SPANIARD: For Folk Sake, 10pm. THE GREATEST SHOW **CHARITY BALL** IN AID OF MOTOR NEURONE DISEASE: Radisson Blu. Little Island. Tickets €75 on eventbrite WHITE HOUSE: Loose Chains, 10.30pm.

### **Kinsale Point to Point** SUN 2nd JUNE

BACCHUS NIGHTCLUB: DJ Mark, 11.30pm. BLUE HAVEN: Red Effect, 10.30pm. CAR BOOT SALE: Belgooly GAA Pitch, 9am-3pm DERMÓT RYAN'S HERITAGE TOWN WALK: 10.30am, Tourist Office. DON & BARRY'S HISTORIC STROLL: 11.15am from the Tourist Office. FOLKHOUSE: King K, 10.30pm. HAMLETS: Old No. 7, 6.30pm DJ, 10pm HUNTSMAN: Music, 8pm-10.30pm. **KINSALE BAPTIST** CHURCH: 11am, Temperance Hall.

### KINSALE HARBOUR CRUISES: Departs beyond Actons. 2pm, 3pm, 4pm,

KINSALE POINT TO POINT: Farrangalway, Kinsale. First Race 3pm. Liam O'Connor & his band playing after. SAM'S BAR: Live music, 10pm. SPANIARD: Jug A Punch, 10pm. WHITE HOUSE: Nightshift, 10.30pm.