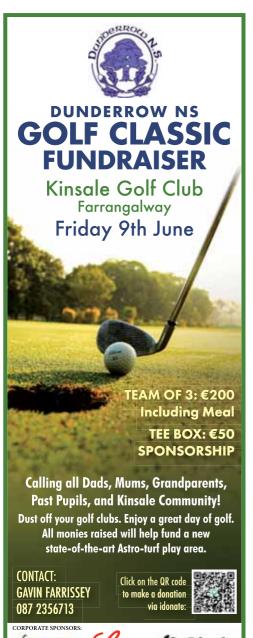

aby Gem, Beer Battered Onion Ring, House Sauce on a Brioche Bun, Served with Rustic Fries.

### Chicken and Smoked Pancetta Salad €16.50 (GF)

Pan-Seared Strips of Irish Chicken Breast, Smoked Pancetta, Crispy Potatoes, Parmesan, Homemade Pesto, Mixed Leaves with Honey and Mustard Dressing.

### Ovsterhaven Moules Marinière €21 (GF)

Roast Garlic, Chardonnay, Cream with Rustic Fries.

### 5oz Steak Sandwich €22

Stout Sautéed Onions, Mushrooms on a Crispy Garlic Baguette, Served with Rustic Fries and Pepper Sauce.

### Thai Green Vegetable Curry €18 (GF. Vegan & Dairy Free)

With Star Anise and Cinnamon Infused Basmati Rice. Add Strips of Irish Free Range Chicken Breast: €4.

GF denotes Gluten Free ontion available

Tel: 021 4772125 Web: www.whitehouse-kinsale.ie 2 Pearse St, Kinsale









### Streetscape Painting, Signage & Improvement Scheme 2023

Bandon Kinsale Municipal District of Cork County Council is pleased to announce the following schemes to promote town centre regeneration and business growth in Bandon & Kinsale Municipal District for 2023.

- 1. Tenants or owners of buildings can avail of a grant of up to 50% of the full cost of painting the facades along the street which may include paint, labour, scaffold/hoist and other materials etc. Priority will be given to full facade i.e. shop fronts and overhead. Two quotations from registered painting contractors will be required.
- 2. Applications on a full street basis (10 or more adjacent buildings on one street) will be prioritised over individual applications. If a full street comes together a grant of 60% wil