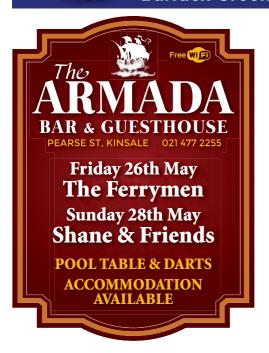

### FRI 26th MAY

ARMADA BARI The Ferrymen. **BLUE HAVEN:** Trad Duo, 9.30pm. **DON & BARRY'S** HISTORIC STROLL: Tourist Office. 9.15am & 11.15am.

**GUIDE DOG DAY:** Stall at SuperValu. KINSALE HARBOUR **CRUISES:** Opposite Actons. 1pm & 2pm. PEPPERMINT FARM **GLASSHOUSES:** Visit our stand at the Mallow Home & Garden Festival. **SERENITY OUTDOORS:** Visit our stand at the Mallow Home & Garden Festival.

### SUN 28th MAY

Tel: 087 2771899.

ARMADA BAR: Shane and friends. **BLUE HAVEN:** Bought and Sold, 8pm.

Live music from 7pm. **DON & BARRY'S** HISTORIC STROLL: Tourist Office, 11.15am. KINSALE BAPTIST CHURCH: Temperance Hall, 11am. KINSALE HARBOUR **CRUISES:** 