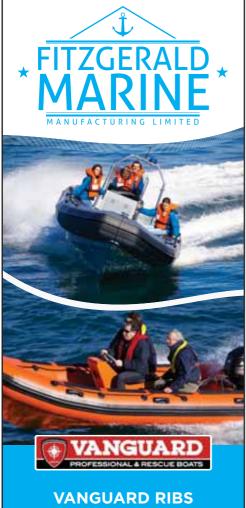

#### FITZGERALD MARINE LTD.

**BOATBUILDERS AND REPAIRS, STORAGE** 

- Workboats 16-43 ft.
- Vanguard Ribs 4-9 m.
- Ideal for Leisure/Safety/ Dive Ribs
- · Boat Trailers
- Fibreglass Flat Roofs

Contact Gearoid 086 3413667 to order www.fitzgeraldmarine.com

Gerard Webb: 086 241 0916 Owen Murphy: 087 981 0939 Laurence Murphy: 087 905 6737

4m - 8.5m New boat trailers to order

Knocknabohilly, Kinsale, Co. Cork Tel: +353 21 4772582 Email: gearoid@fitzgeraldmarine.com www.fitzgeraldmarine.com