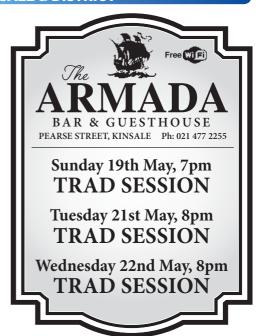

#### SUN 19th MAY

ARMADA: Trad Session, 7pm. BLUE HAVEN: Trad Session, 8.30pm. **DERMOT RYAN'S** HERITAGE TOWN WALK: 10.30am, Tourist Office. DON & BARRY'S HISTORIC STROLL: 11 15am from the Tourist Office. FOLKHOUSE: King K, 9pm. KINSALE BAPTIST CHURCH:

#### **TUES 21st MAY**

Actons. 2pm, 3pm.

ARMADA: Trad Session, 8pm. BLUE HAVEN: Sonny & Friends, 9pm. **DERMOT RYAN'S** HERITAGE TOWN WALK: 10.30am, Tourist Office. DON & BARRY'S HISTORIC STROLL: 9.15am & 11.15am from the Tourist Office. KINSALE ACTIVE RETIREMENT ASSOCIATION: Bingo. 2pm,

#### WFD 22nd MAY ARMADA:

Trad Session, 8pm. BLUE HAVEN: The Amerchanics, 9pm. **DERMOT RYAN'S** HERITAGE TOWN WALK: 10.30am, Tourist Office. DON & BARRY'S HISTORIC STROLL: 9.15am & 11.15am from the Tourist Office.