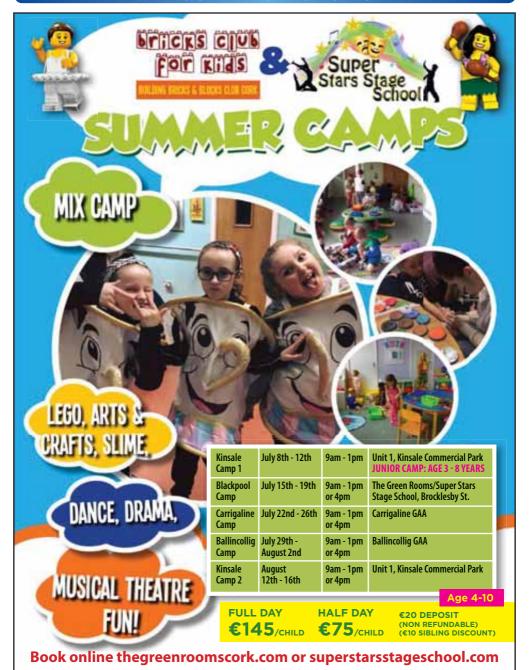

### Art Camp

Summer 2019

Age 5-8 years

1st-5th July 15th-19th July 29th July-3rd August 12th-16th August

Age 8-12 years

24th-28th June 8th-12th July 22nd-26th July 5th-9th August 19th-23rd August

10-2pm daily

€130 per week

Join us this summer at The Happy Art Studio for a fun-filled week of painting, drawing, sculpture, printmaking and much more!

Unit 5 Riverside Grove, Riverstick

Call Bronwyn: 087 7151935

happyartriverstick@gmail.com