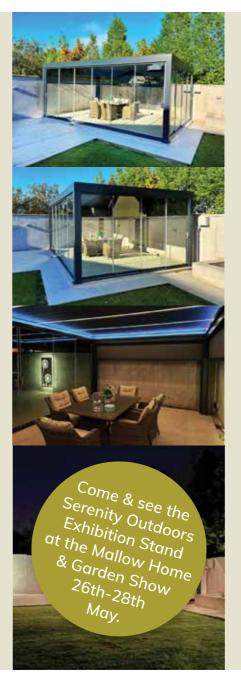

## Product: Bioclimatic Pergola

- Full ranges of sizes available from  $3m \times 3m$  to  $6m \times 4.5m$ .
- Fully custom designed to suit your space.
- · Free standing or wall mounted
- Motorised louvered opening roof with remote.
- 3 standard colours available: Anthracite Grey, Black and White. More colours available.
- Optional extras include one of: Infinity sliding glass doors. Motorised or manual screens. Fixed and solid wall options.
- Full installation and remedial work carried out.
- We have completed projects locally which can be viewed by appointment.

Call us on 087 4675848 E: info@serenityoutdoors.ie W: www.serenityoutdoors.ie

SHUTTERS | AWNINGS BLINDS

We offer a full warranty on all of our products which are all made with quality components & fabrics, ensuring our customers receive the best in the blinds industry.

We work closely with Engineers, Architects & Interior Designers to find the solution to match your needs.