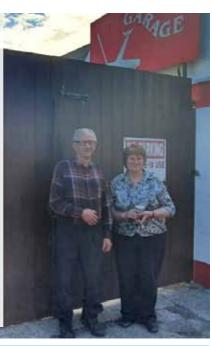

#### RETIREMENT ANNOUNCEMENT

On Friday 31st July 2020, Pat and Teresa O'Leary of Kinsale Motor Services, Short Quay, sadly closed their garage for the last time after nearly 50 years of business in Kinsale.

Pat and Teresa wish to sincerely thank all of their customers for their support over the years. They also wish to acknowledge the contribution of Barry Hurley, who has worked with them for many years, as well as their family and friends.

Pat and Teresa are now looking forward to a long and happy retirement.