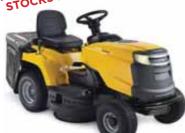

# STIGA ESTATE 2084 WAS €2299 NOW €1999

- Stiga 452cc OHV Engine
- Gearbox Transmission
- 32 Inch Cut (84cm)
- 200lt Grass Collector
- Mulching Kit Included
- Trailer Hitch Optional
- Comfort High Seat
- LED Lights Bag Full Alarm