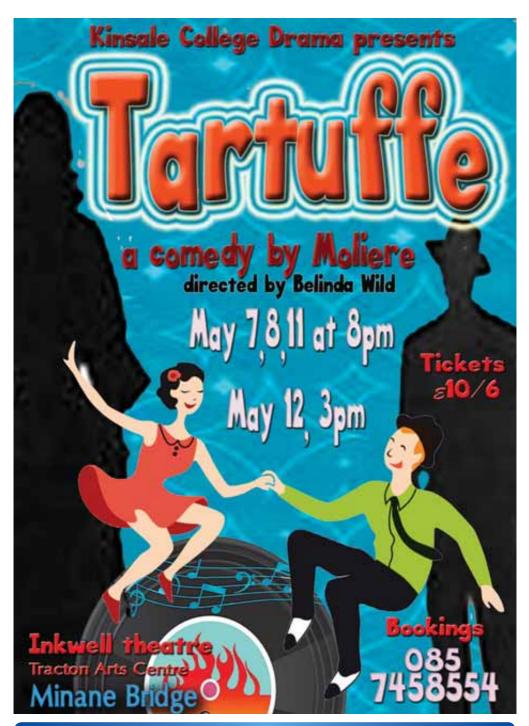

## KINSALE COLLEGE DRAMA PRESENTS TARTUFFF:

Inkwell Theatre. Tracton Arts Centre.

### KINSALE COLLEGE DRAMA PRESENTS

TARTUFFF:

Inkwell Theatre

# Tracton Arts Centre. 3pm. 085 7458554.