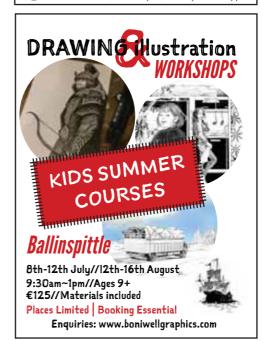

# THE KYSS OAK TREE

on Friday 17th May 2019, 8pm in Ballinspittle Playground Area

A Special Tree for your Special Memories...

Light refreshments lawr

We look forward to seeing you there...

CONSULTATION &

FASTNET BLINDS