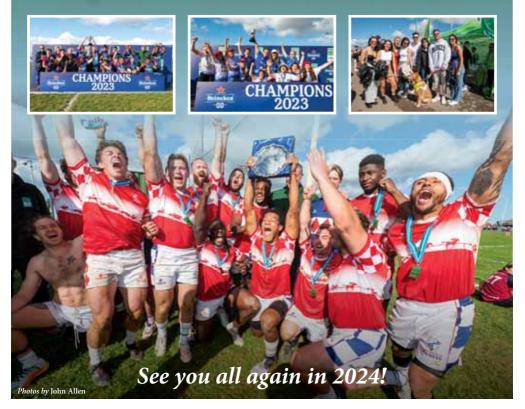

# **THANK YOU...**

to all the volunteers, locals, Gardaí, sponsors and members as well as all the visitors and competitors who came to Kinsale this year!

Sunday Lunch

Served 12.30pm to 3.00pm 1-course €20.95 / 2-course €25.95 / 3-course €29.95 Children's 3-course Buffet €10