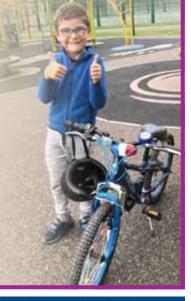

Market Square, Kinsale P17 AK11

021 477 4313

www.kinsaleadvertiser.com

Harry's Final Lap for Help for Harry's Heroes

This Saturday will be Harry O'Hanlon's final leg of his 100km fundraising cycle for Shine, Sonas and the Rainbow Club.

Harry and his team will leave the Dock at 11:00am before cycling into Kinsale, arriving at the Blue Haven Hotel at approx. 11:30am. The Fire Service and Gardai have kindly offered to provide Harry an escort, whilst cyclists from Kinsale Tri Club have kindly offered their support towards the last day. A large part of this campaign has involved friends and neighbours supporting Harry across a number of different routes and so a number of children will cycle along with Harry from outside the Yacht Club up to the Blue Haven for the last leg of his effort. It would be lovely for the people of Kinsale to come out and support the kids for the last leg of this cycle which promises to be a fun and enjoyable ending to the campaign.

Harry has raised over €25,000 for these three worthy causes close to his heart.

You can help him reach his target by donating at www.gofundme.com/f/help-for-harrys-heroes

Lower O'Connell Street. Kinsale, Co. Cork