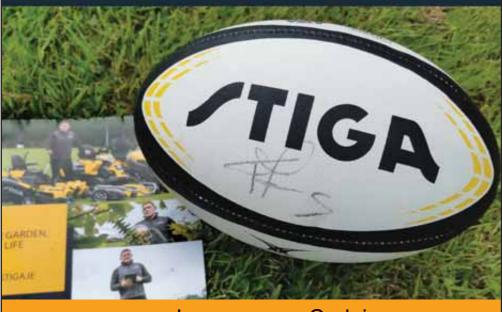

# **FACEBOOK COMPETITION**

THIS WEEK'S PRIZE: RUGBY BALL SIGNED BY TADGH FURLONG

Check our Facebook page: f www.facebook.com/lawnmowerspurhill

www.LawnmowersCork.ie