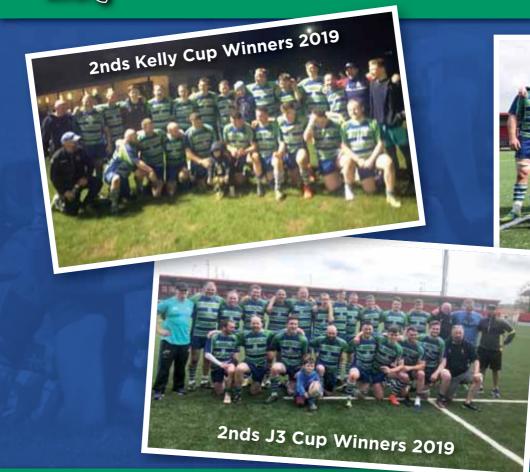

www.twitter.com/kinsalenews

Congrats to everybody involve RFC with successes for both the 1sts won O'Neill Cup, 2nds winn

For the latest news go to www.kinsalerfc.com

ed with Adult Rugby at Kinsale e 1sts and 2nds in recent weeks. ing both Kelly Cup and J3 Cup.