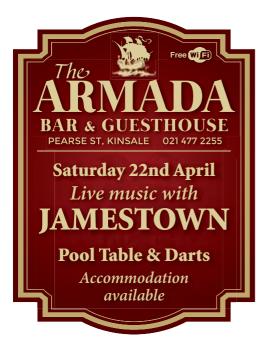

welcome.

SAT 22nd APRIL
ARMADA BAR:
Jamestown.
BLUE HAVEN:
Mafia Cats, 10pm.
DON & BARRY'S
HISTORIC STROLL:
Tourist Office, 11.15am.
HAMLETS:
DJ Dennis, 9.30pm.
KILBRITTAIN NS:
5K Fun Run/Walk
for Autism. 11.00am,
Kilbrittain village.