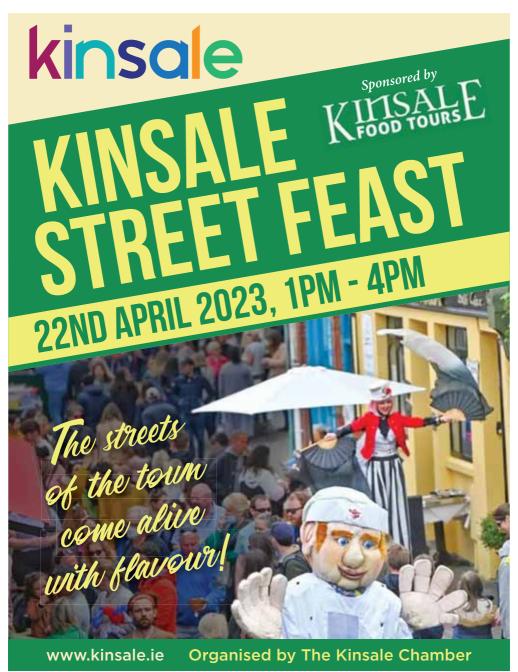

welcome.

SAT 22nd APRIL
ARMADA BAR:
Jamestown.
BLUE HAVEN:
Mafia Cats, 10pm.
DON & BARRY'S
HISTORIC STROLL:
Tourist Office, 11.15am.
HAMLETS:
DJ Dennis, 9.30pm.
KILBRITTAIN NS:
5K Fun Run/Walk
for Autism. 11.00am,
Kilbrittain village.

Kinsale Street Feast

KINSALE HARBOUR CRUISES:
Opposite Actons.
1pm & 2pm.
KINSALE STREET
FEAST:
Throughout Kinsale town, 1pm-4pm.
STRONGER WITH
SIOBHAN:
Beginner Circuits,
9am. Madden Park.
Tel: 087 2771899.