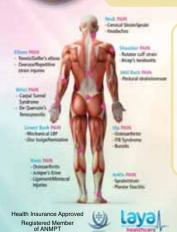

#### Some conditions treated in the clinic:

- Headaches
- Migraines
- Neck Pain
- Back Pain
- Shoulder Pain/ Problems Elbow/Wrist
- Problems Carpal Tunnel Syndrome
- Postural Distortions

- Problems
- Knee Pain/Problems
- Sciatica
- Nerve Entrapment Joint Pain/
- Discomfort Strains/Sprains
- Sports Injuries/
- Recovery

- Hip Pain/Discomfort/ Soft Tissue Repair
  - Connective Tissue
- Ankle/Foot Problems
   Muscular Disorders/ Conditions
  - Coordination
  - Development Loss of Balance
  - Stiffness
  - Impaired Mobility
  - Functional Exercise