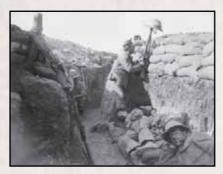

FREE ENTRY

**EVERYONE**WELCOME

All donations greatly appreciated.

"The Gallipoli Campaign, a lost opportunity of the Great War"

Padraig Walsh presents

#### A LECTURE OF THE GALLIPO CAMPAIGN

#### Temperance Hall, Kinsale Thursday 25th April, 8pm

Hosted by Kinsale Cultural and Heritage Society

Padraig is set to tell the story of another lost opportunity on the ancient hills of the Dardanelles in 1915 to put an end to the Great War and all its horror.

Having always had a particular interest in this military campaign, Padraig has also acquired a fantastic selection of photographs to go with the presentation.

Of course, it should not be forgotten that many Irishmen were killed on the slopes of Gallipoli, particularly the men of the Munster Fusiliers, who were mown down as they disembarked from the transport ship The Clyde onto V beach.