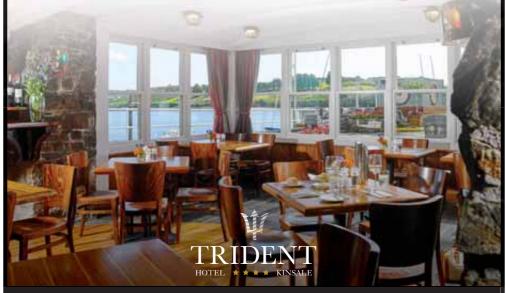

# @ The Trident Hotel

For a light snack, quick lunch or dinner, why not visit The Wharf Tavern. Offering outstanding food and service.

Daytime: 12.30pm - 5.00pm

Carvery (Lunchtime favourite): 12.30pm - 2.30pm

Evening: 5.00pm - 9.00pm

Menus and information are available on our website www.tridenthotel.com