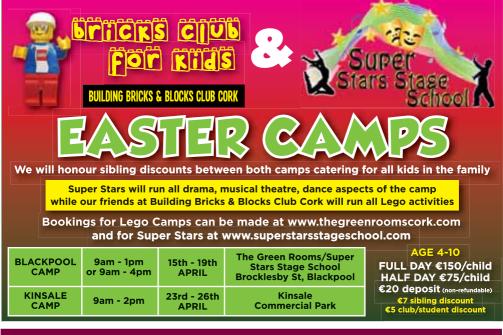

#### WED 17th APR

ARMADA BAR: Lannigan's Ball BLUE HAVEN: Niall McCabe, 9pm. DON & BARRY'S HISTORIC STROLL: 11.15am from the Tourist Office. **KINSALE HARBOUR** CRUISES: Departs beyond Actons. 2pm. SUPER STARS STAGE SCHOOL & BRICKS CLUB FOR KIDS: Faster Camp at Brocklesby St, Blackpool. Until 19th April. 9am-1pm or 9am - 4pm. WEST CORK MODEL RAILWAY VILLAGE: Open 11am - 5pm.