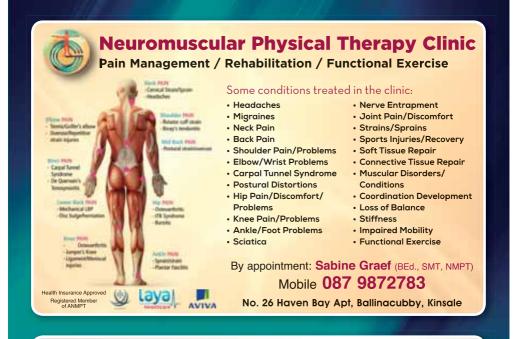

## Laura Hagger Podiatry Clinic

### SPECIALIST FOOTCARE/CHIROPODY CENTRE

- Routine Footcare
- Specialist Diabetic Footcare
- Nail Surgery
- Orthoses & Insoles
- Sports Injuries
- Children's Foot Health
- Verruca Treatment
- Acupuncture
- House calls now available
- Blast those verrucae and warts with fast effective laser treatment

#### By Appointment 021 477 9578

NO. 26 HAVEN BAY APT, BALLINACUBBY, KINSALE