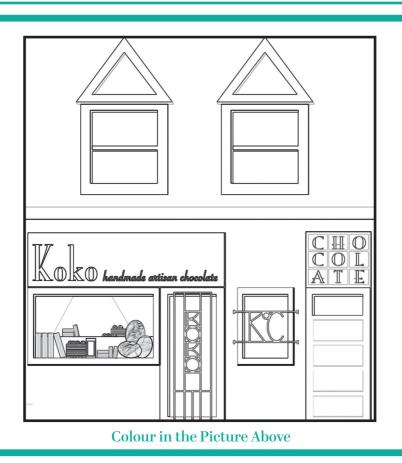

# KoKo Kinsale Colouring Competition to Win a KoKo Easter Egg

Ages: 6 and Under and 7 to 12 Years

All entries in by Thursday 17th April. Winners announced Friday 18th April.

www.kokokinsale.com

086 7815591

#### THURS 17th APRIL COFFEE MORNING:

Hosted by Kinsale Girl Guides. Temperance Hall, 10am-12pm. Bake sale & raffle. €5 per adult, includes tea/coffee & scone. DON & BARRY'S HISTORIC STROLL: 11.15am, Tourist Office. KOKO CHOCOLATES: Deadline for KoKo Colourina Competition Ages: 6 & under and 7 to 12 years. www.kokokinsale.com KYSS DARKNESS INTO LIGHT COMMUNITY **ENGAGEMENT DAY:** SuperValu Kinsale, 10am-3pm. WHITE HOUSE: Leon Buckley, 9pm.