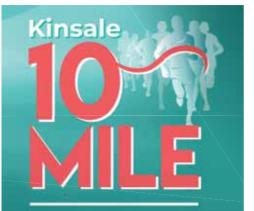

# Rescheduled from late February Easter Monday 12pm

Race headquarters along with the Race Start and Finish will all occur at Kinsale Community School.

The Runners will pass through Compass Quay; follow the Bandon River out to White Castle, Milewater, Ballinvard, Ballinamona, Ballyvrin, Dunderrow, and return to Kinsale via the main Innishannon Kinsale Road and again onto the Bandon River Road and return to the Community School.

There will be delays for traffic on this route from 12pm and 2.30pm.

Routes to Kinsale via the Airport Road and the Halfway Roundabout are unaffected, in addition the road and bridge to and from the Old Head are also not affected. The main town centre is not affected.

Final entries available at www.kinsale10mile.com

Anyone in a position to volunteer on the day, we would be delighted to hear from you at kinsale10mile@gmail.com

Thank You