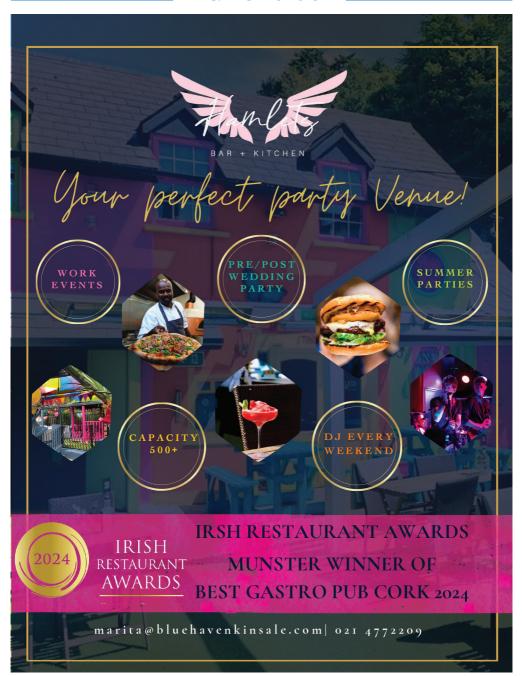

#### KINSALE STREET FEAST

SAT 13th APRIL **BLUE HAVEN:** Velvet Duo, 10pm. **DON & BARRY'S** HISTORIC STROLL: 11.15am from the Tourist Office. HAMLETS: DJ, 9.30pm. **KINSALE HARBOUR CRUISES:** Departs opposite Actons. 1pm, 2pm. KINSALE -**NEWPORT, RI::** 25th Anniversary Twinning Parade, Pier Head, 4.30pm. KINSALE STREET FEAST: The streets of Kinsale come alive with flavour! 1pm - 4pm. STRONGER WITH SIOBHAN: 7.45am: Hardcore Circuits at Madden Park. 8.45am: Beginner's Circuits at Madden Park. Call Siobhan Devlin: