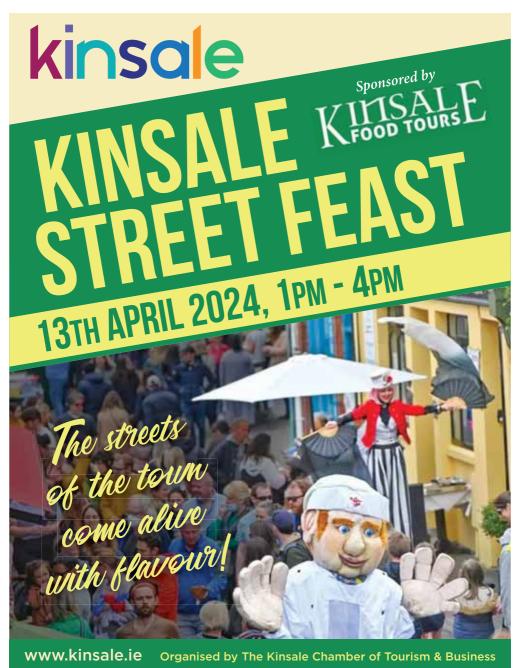

#### KINSALE STREET FEAST

SAT 13th APRIL **BLUE HAVEN:** Velvet Duo, 10pm. **DON & BARRY'S** HISTORIC STROLL: 11.15am from the Tourist Office. HAMLETS: DJ, 9.30pm. **KINSALE HARBOUR CRUISES:** Departs opposite Actons. 1pm, 2pm. KINSALE -**NEWPORT, RI::** 25th Anniversary Twinning Parade, Pier Head, 4.30pm. KINSALE STREET FEAST: The streets of Kinsale come alive with flavour! 1pm - 4pm. STRONGER WITH SIOBHAN: 7.45am: Hardcore Circuits at Madden Park. 8.45am: Beginner's Circuits at Madden Park. Call Siobhan Devlin: