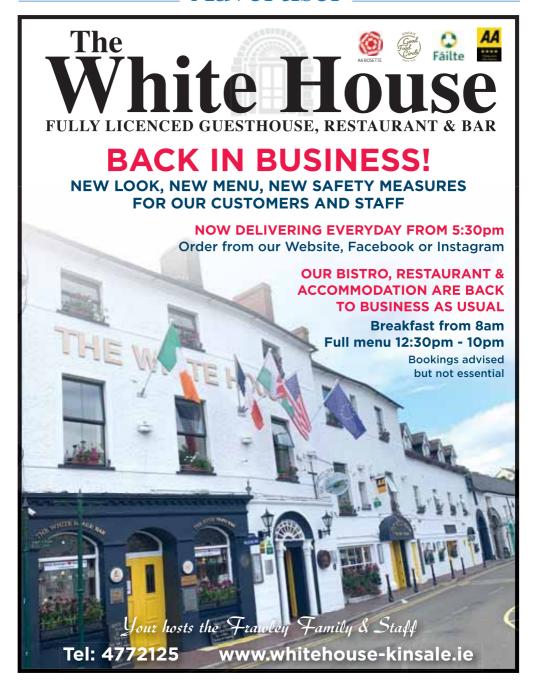

# kinsale

Welcome Back!

SOME EXCITING CHANGES AHEAD FOR KINSALE

From July 5th, every Sunday for the Summer months will be

# Family Fun Sunday

**Every Sunday Main Street and Market Street will be** pedestrianised & Short Quay will be pedestrianised 7 days from June 29th.

There will be on-street dining and we are hoping in time, when safe to do so, to have on-street entertainment and other activities to create a wonderful atmosphere on the streets.

#### FREE PARKING UNTIL END OF AUGUST

Thank you to all the amazing volunteers for the brilliant work they did during the lockdown.

Good luck to everyone reopening their business.

#shoplocal #backstronger #supportlocaljobs #kinsalecomeback www.kinsale.ie