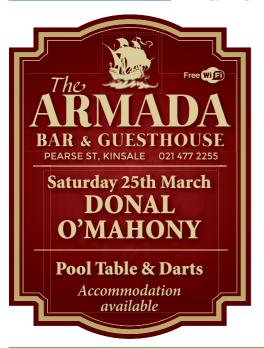

#### winners. Raffle. SAT 25th MARCH ARMADA BAR:

Donal O'Mahony. **BLUE HAVEN:** Mike O'Riordan Trio. 10pm. **DON & BARRY'S** HISTORIC STROLL: Tourist Office, 11.15am. MON 27th MARCH **HAMLETS:** DJ Dennis, 9.30pm. KINSALE COMMUNITY SCHOOL: 'The Greatest Showman', 7.30pm sharp. **LOULA NATURAL:** Foraging from our hedgerows. Book: louise@loulanatural.com **OLD BANK** 