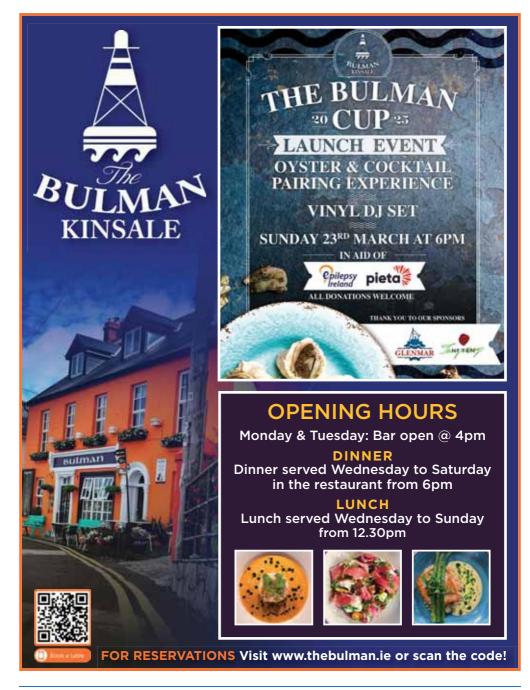

#### **SUN 23rd MARCH**

**ACTONS HOTEL:** Strictly Come Dancing, 4.00pm. Tickets on sale at Kinsale Tourist Office. BLUE HAVEN: Bought & Sold, 8pm. **BULMAN:** The Bulman Cup Launch Event. Oyster & Cocktail Pairing Experience. Vinvl DJ Set. In aid of Epilepsy Ireland and Pieta. All donations welcome. **DON & BARRY'S** HISTORIC STROLL: 11.15am, Tourist Office. KINSALE BAPTIST CHURCH: Sáile Community Rooms, 11am. All welcome. KINSALE COMMUNITY SCHOOL PRESENTS **OLIVER WITH** A TWIST': At The Shane Fitzsimons Riverside Theatre, 6.00pm. Tickets on sale at Footloose.