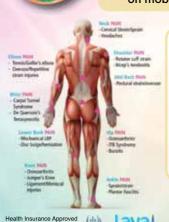

#### **Neuromuscular Physical Therapy Clinic**

Pain Management / Rehabilitation / Functional Exercise

Please contact us for appointment by call/text on mobile: 087 9872783 or email: sabinegraef63@gmail.com

#### Some conditions treated in the clinic:

- Headaches
- Migraines
- Neck Pain
- Back Pain
- Shoulder Pain/ Problems
- Elbow/Wrist Problems
- Carpal Tunnel
- Syndrome Postural Distortions

- Hip Pain/Discomfort/ Soft Tissue Repair
- Problems Knee Pain/Problems
- Ankle/Foot Problems
   Muscular Disorders/
- Sciatica
- Nerve Entrapment
- Joint Pain/ Discomfort
- Strains/Sprains
- Sports Injuries/ Recovery

- Connective Tissue
- Repair
- Conditions
- Coordination Development
- · Loss of Balance
- Stiffness
- Impaired Mobility
- Functional Exercise

By appointment: Sabine Graef (BEd., SMT, NMPT)

Mobile 087 9872783