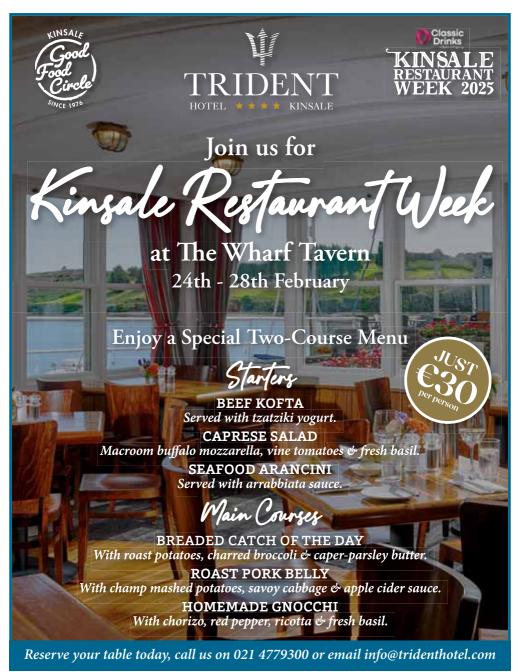

### KINSALE RESTAURANT WEEK 2025

24th-28th **FEBRUARY** 

#### KINSALE RESTAURANT WEEK **MON 24th FEBRUARY BLUE HAVEN:** Ben & Clem. 8pm.

KINSALE **RESTAURANT WEEK:** In Kinsale Good Food Circle Restaurants. Contact restaurant of your choice directly to book. Quote 'Kinsale Restaurant Week'. More details at www.kinsalerestaurants.com

#### KINSALE **RESTAURANT WEEK** WED 26th FEBRUARY

**KINSALE** MEN'S SHED: Cards/45, 7pm-10pm. KINSALE **RESTAURANT WEEK:** In Kinsale Good Food Circle Restaurants. Contact restaurant of your choice directly to book. Quote 'Kinsale Restaurant Week'. More details at www.kinsalerestaurants.com

#### KINSALE **RESTAURANT WEEK TUES 25th FEBRUARY**

KINSALE ACTIVE RETIREMENT ASSOCIATION: Talk by Eva from ALONE, 2,15pm. Temperance Hall. KINSALE MEN'S SHED: Members get-together. 7pm-9pm. KINSALE **RESTAURANT WEEK:** In Kinsale Good Food Circle Restaurants. Contact restaurant of your choice directly to book. Quote 'Kinsale Restaurant Week'. More details at www.kinsalerestaurants.com MARY'S BABY & **TODDLER GROUP:** Temperance Hall. 9.30am-11.30am, €3.

#### **KINSALE RESTAURANT WEEK** THURS 27th FEBRUARY KINSALE CULTURAL

& HERITAGE SOCIETY: Table Quiz at Lord Kingsale, 7.30pm. €40 per team. Call to book: 086 1971870. **KINSALE** RESTAURANT WEEK: In Kinsale Good Food Circle Restaurants. Contact restaurant of your choice directly to book. Quote 'Kinsale Restaurant Week'. More details at www.kinsalerestaurants.com

#### PARTICIPATING RESTAURANTS

Finns' Farmcut • The Bulman • The White House • Jim Edwards
Fishy Fishy • The White Lady • The Blue Haven • Actons Hotel
The Trident Hotel • The Supper Club • Man Friday

www.kinsalerestaurants.com