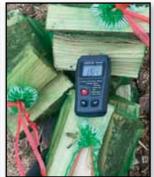

# SOLAR AIR DRIED FIREWOOD

BETWEEN 17%-20% MOISTURE

Kiln dried/air dried • Ideal for stoves & open fires
Moisture content 17%-20% so perfectly suitable for stoves
Softwood latch

50 BAGS: €200 DELIVERED

**\***euronics