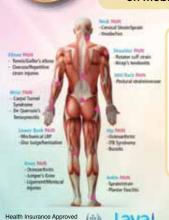

# **Neuromuscular Physical Therapy Clinic**

Pain Management / Rehabilitation / Functional Exercise

Please contact us for appointment by call/text on mobile: 087 9872783 or email: sabinegraef63@ gmail.com

#### Some conditions treated in the clinic:

- Headaches
- Migraines
- Neck Pain
- Back Pain
- · Shoulder Pain/ Problems
- Elbow/Wrist **Problems**
- Carpal Tunnel
- Syndrome Postural Distortions

- Hip Pain/Discomfort/ Soft Tissue Repair
- Problems
- Knee Pain/Problems
- Ankle/Foot Problems
   Muscular Disorders/
- Sciatica
- Nerve Entrapment
- Joint Pain/
- Discomfort
- Strains/Sprains
- Sports Injuries/ Recovery

- Connective Tissue
- Repair
- Conditions
- Coordination Development
- · Loss of Balance
- Stiffness
- Impaired Mobility
- Functional Exercise

By appointment: Sabine Graef (BEd., SMT, NMPT)

Mobile 087 9872783