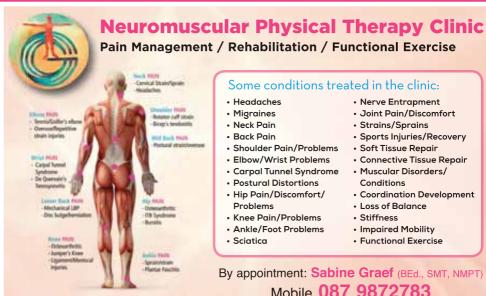

## Some conditions treated in the clinic:

- Headaches
- Migraines
- Neck Pain
- Back Pain
- Shoulder Pain/Problems
- Elbow/Wrist Problems
- Carpal Tunnel Syndrome
- Postural Distortions
- Hip Pain/Discomfort/ **Problems**
- Knee Pain/Problems
- · Ankle/Foot Problems
- Sciatica

- Nerve Entrapment
- Joint Pain/Discomfort
- Strains/Sprains
- Sports Injuries/Recovery
- Soft Tissue Repair
- Connective Tissue Repair
- Muscular Disorders/ Conditions
- · Coordination Development
- Loss of Balance
- Stiffness
- Impaired Mobility
- Functional Exercise

By appointment: Sabine Graef (BEd., SMT, NMPT)

Mobile **087 9872783** 

No. 26 Haven Bay Apt, Ballinacubby, Kinsale